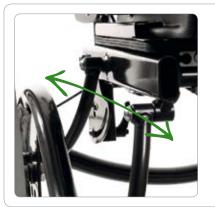

# **3** Tilt in space

Unique for Seabass PRO is its "tilt in space" feature, allowing the seat to be tilted without compromising the balance and stability between the seat and chassi. This way the center of gravity remains unchanged so that the seat system is always perfectly balanced regardless of the degree of tilt.