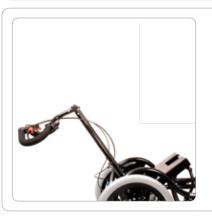

### Wheels

In order to fulfill our customers' wishes, rear wheels are available in 5 different sizes. Choose between 12", 16", 20", 22", and 24" wheels. All of the rear wheels are equipped with quick-release function and are available with either air-filled or solid tires.

#### Picture is showing

Seabass Pro size 2 with 22" quick-release wheels and multi-adjustable footrest