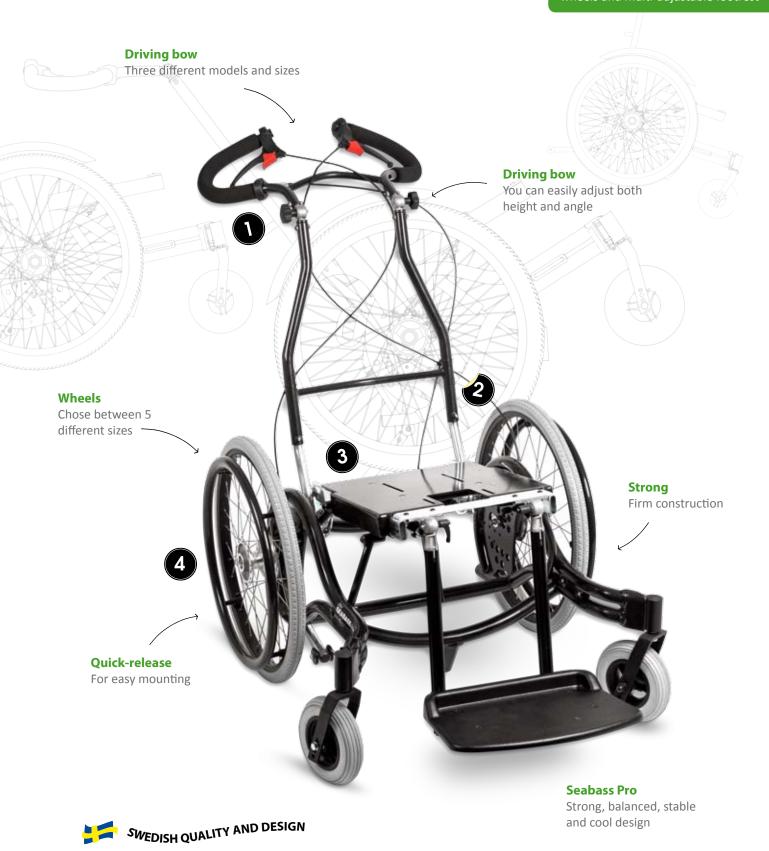

### Wheels

In order to fulfill our customers' wishes, rear wheels are available in 5 different sizes. Choose between 12", 16", 20", 22", and 24" wheels. All of the rear wheels are equipped with quick-release function and are available with either air-filled or solid tires.

### Seabass PRO Quick facts

Seabass Pro with its center of gravity on the right place. Versatile wheel location for a huge variety and wheel sizes. Whatever seating solution chosen this garantees perfect balance for every fitting.