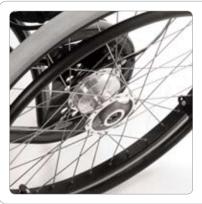

### Wheels

In order to fulfill our customers' wishes, rear wheels are available in 5 different sizes. Choose between 12", 16", 20", 22", and 24" wheels. All of the rear wheels are equipped with quick-release function and are available with either air-filled or solid tires.

#### Picture is showing

Seabass Pro size 2 with 22" quick-release wheels and multi-adjustable footrest