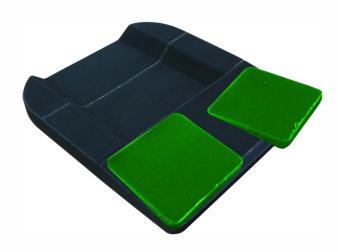

## LEG LENGTH DISCREPANCY

Thigh wedges may be used to accommodate a leg length discrepancy and an abducted or adducted sitting position.

### **TIGHT HAM-STRINGS**

Thigh wedges are able to be removed or layered to achieve different angles of lift, raising and lowering each femur individually. This is particularly useful for tight hamstrings.