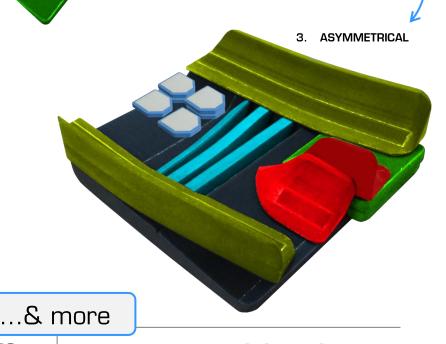

## **FULL ASYMMETRICAL SET-UP**

COMPONENTS

When building the base for the user, allow extra room around the body for the comfort wrap to be placed over top.

providing a stable base for each

individual.