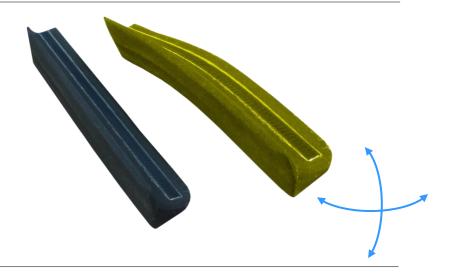

## LATERALS FLEXED

The Laterals may be flexed into shape accurately follow the contours from the pelvis to the knee. This enables a smooth unbroken surface along the leg for improved weight distribution.