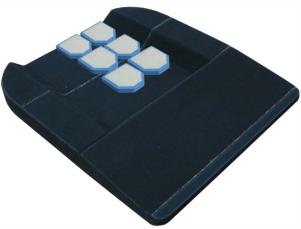

## **PELVIC OBLIQUITY**

Use the stack of 10 BAC Pads to correct / accommodate Pelvic obliquity. Pads can be layered for higher build requirements.