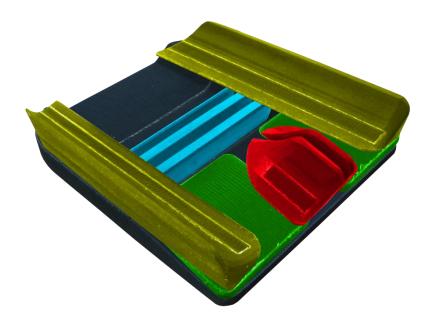

# **POSITIONING OPTIONS**



## TYPICAL SYMMETRICAL ASSEMBLY





## **PELVIC OBLIQUITY**





Use the stack of 10 BAC Pads to correct / accommodate Pelvic obliquity. Pads can be layered for higher build requirements.



### **PELVIC ROTATION**



The Pre-Ischial Pads may be spaced out, angled, flexed into a curved shape or removed to create the exact space for the pelvis.



## LEG LENGTH DISCREPANCY



Thigh wedges may be used to accommodate a leg length discrepancy and an abducted or adducted sitting position.



### **TIGHT HAM-STRINGS**



Thigh wedges are able to be removed or layered to achieve different angles of lift, raising and lowering each femur individually. This is particularly useful for tight hamstrings.



## LATERALS FLEXED

The Laterals may be flexed into shape accurately follow the contours from the pelvis to the knee. This enabl