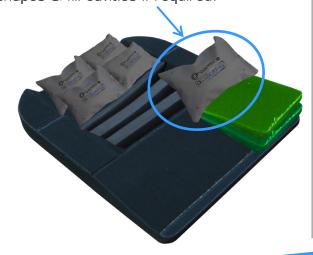

## **CLUSTER PACKS AS SHAPERS & FILLERS**

Use extra cluster packs (gel or foam) to create more shapes & fill cavities if required.

### **EXTRA LATERAL SEGMENTS**

Extra Lateral Segments are able to be purchased separately to further customise the seat base to

MMS Medical 51 East Gate Drive, Little Island, Cork T: 021 4618000 E: info@mmsmedical.ie