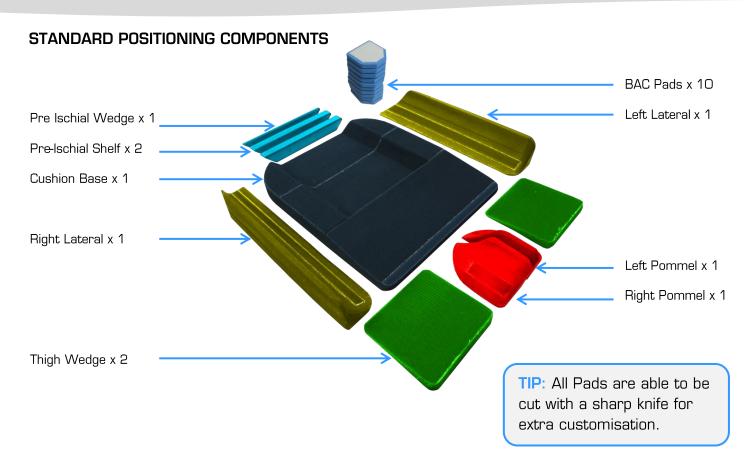

# **POSITIONING OPTIONS**



## TYPICAL SYMMETRICAL ASSEMBLY





## **PELVIC OBLIQUITY**





Use the stack of 10 BAC Pads to correct / accommodate Pelvic obliquity. Pads can be layered for higher build requirements.



### **PELVIC ROTATION**



The Pre-Ischial Pads may be spaced out, angled, flexed into a curved shape or removed to create the exact space for the pelvis.



## LEG LENGTH DISCREPANCY



Thigh wedges may be used to accommodate a leg length discrepancy and an abducted or adducted sitting position.



### **TIGHT HAM-STRINGS**



Thigh wedges are able to be removed or layered to achieve different angles of lift, raising and lowering each femur individually. This is particularly useful for tight hamstrings.



## LATERALS FLEXED

The Laterals may be flexed into shape accurately follow the contours from