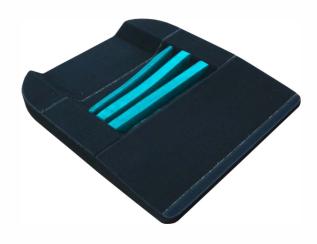

### **PELVIC ROTATION**

The Pre-Ischial Pads may be spaced out, angled, flexed into a curved shape or removed to create the exact space for the pelvis.