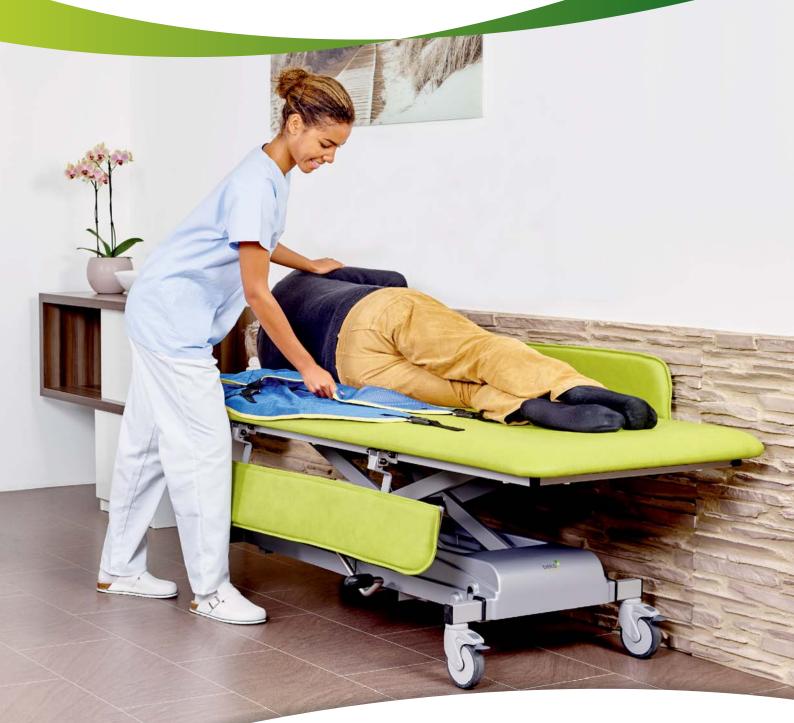

## Continuous, vertical height adjustment for simple transfer and optimum working height ...

A large, high-quality support pad forms the basis for safe and convenient treatment of people in need of assistance. The rounded ends of the table are padded and prevent injuries, even to very susceptible skin. Even if the person is very restless, the sturdy scissors height adjustment ensures that neither the support pad nor the treatment table can wobble or drop.

The treatment table can be furnished with a folding side rail on each side, which provides additional safety. A sturdy metal fastener makes sure that the side rails cannot fold down, even under strong pressure. Continuos height adjustment (optionally electrical or hydraulic) allows the optimum work and transfer height to be set. The base frame can be accessed underneath from all sides and is equipped with four wheels with steering and brakes.