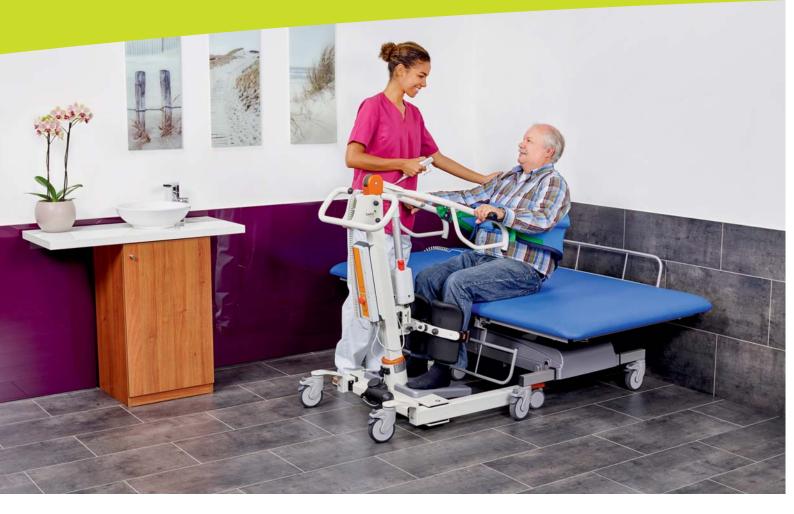

## Continuous, vertical height adjustment for simple transfer and optimum working height ...

A large, high-quality support pad forms the basis for safe and convenient treatment of people in need of assistance. The rounded ends of the table are padded and prevent injuries, even to very susceptible skin. Even if the person is very restless, the sturdy scissors height adjustment ensures that neither the support pad nor the treatment table can wobble or drop.

The treatment table can be furnished with a folding side rail on each side, which provides additional safety. A sturdy metal fastener makes sure that the side rails cannot fold down, even under strong pressure. Continuos height adjustment (optionally electrical or hydraulic) allows the optimum work and transfer height to be set. The base frame can be accessed underneath from all sides and is equipped with four wheels with steering and brakes.