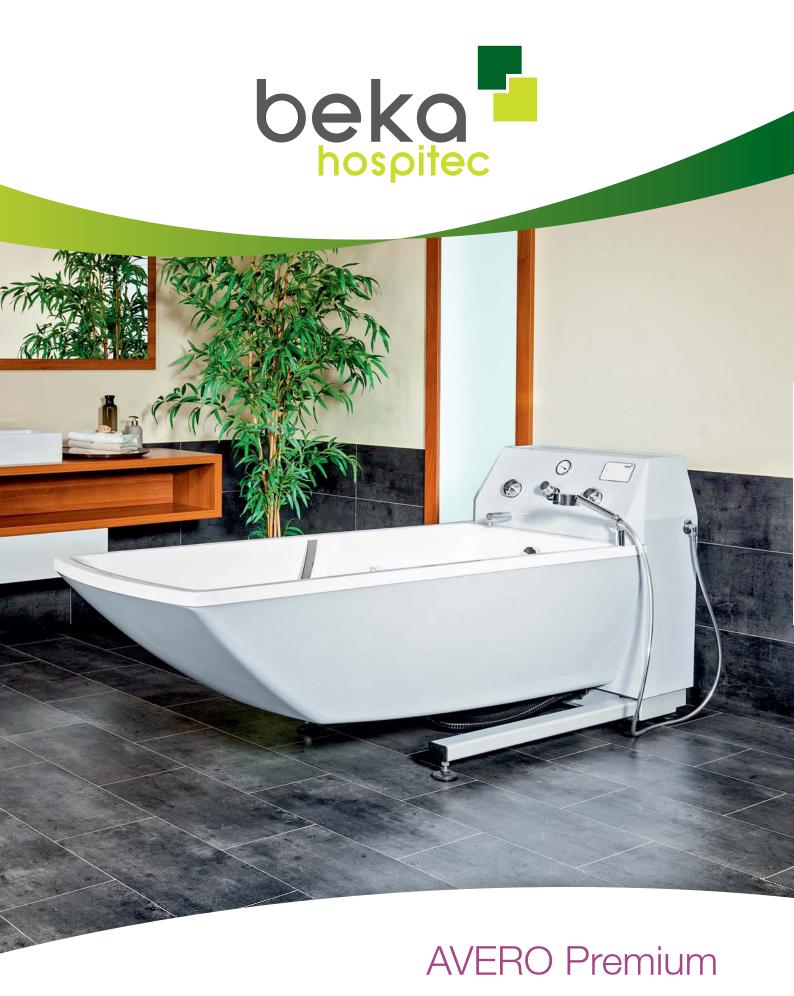

The ideal wellness and care tub

# **AVERO Premium lifting tub**

Combines ergonomics and modern design ...

### Safety and comfort while bathing ...

The simple and elaborate operating and safety concept of the AVERO Premium lifting allows easy and simple operation of the tub and thus prevents faulty operations. This makes work for staff significantly easier. An integrated branded thermostat, with scalding protection for the tub spout and hand shower, protects the resident against scalding and provides the nursing staff with the necessary safety in their daily routine.

High-quality chrome-plated grab handles in an unique design and additional slots integrated in the tub rim for the tub shortener give the tub not only a distinctive look but also support and a feeling of safety to the resident who can enjoy the bath in complete relaxation.