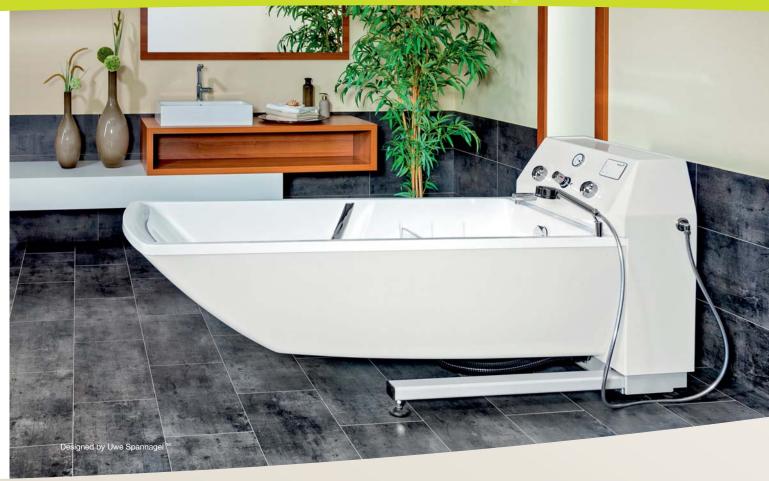

# **AVERO Premium lifting tub**

Combines ergonomics and modern design ...

### Safety and comfort while bathing ...

The simple and elaborate operating and safety concept of the AVERO Premium lifting allows easy and simple operation of the tub and thus prevents faulty operations. This makes work for staff significantly easier. An integrated branded thermostat, with scalding protection for the tub spout and hand shower, protects the resident against scalding and provides the nursing staff with the necessary safety in their daily routine.

High-quality chrome-plated grab handles in an unique design and additional slots integrated in the tub rim for the tub shortener give the tub not only a distinctive look but also support and a feeling of safety to the resident who can enjoy the bath in complete relaxation.

## Tub body with lowered foot area ...

The AVERO Premium tub is freely accessible from underneath on three sides so that it can be easily used with bath lifts even in restricted spaces in very narrow rooms. The tub stands firmly on the floor with no fixation and can be optimally adjusted to your nursing bathroom. The tub body and foot area of the AVERO Premium tub allow for the use of all modern bath lifts and hoists available in the market.

The **lowered leg area** and the **specially adjusted back profile** of the tub body, with distinctive arm supports, form a balanced ergonomic inner shape of the tub which allows the resident to lie down in the tub in a relaxed and ergonomic manner. This proves to be of great advantage especially when using a seat lift, as it provides additional support to the resident inside the tub. The seating position is also equipped with a hygienic opening section which facilitates easy access for intimate cleaning.

The modern tub body together with the elegant lifting unit presents an attractive image. A simple and elaborate operating and safety concept allows for easy and simple operation by staff, and at the same time provides complete safety to the resident and patient.