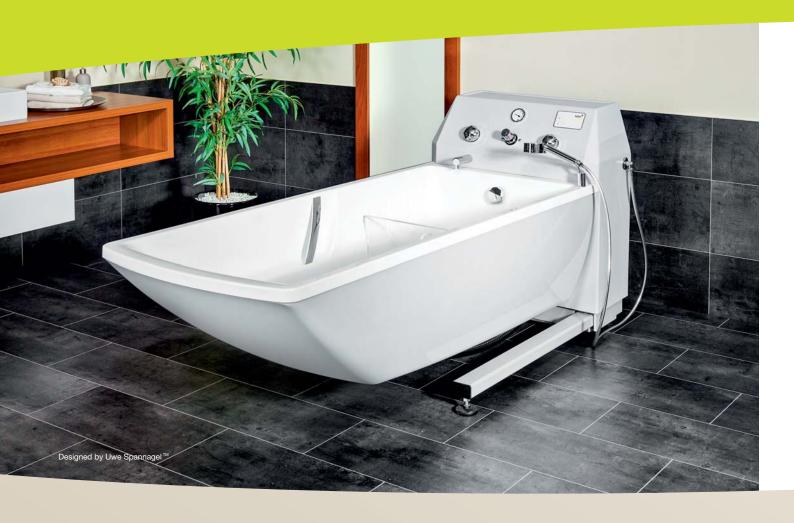

## Tub body with lowered foot area ...

The AVERO Premium tub is freely accessible from underneath on three sides so that it can be easily used with bath lifts even in restricted spaces in very narrow rooms. The tub stands firmly on the floor with no fixation and can be optimally adjusted to your nursing bathroom. The tub body and foot area of the AVERO Premium tub allow for the use of all modern bath lifts and hoists available in the market.

The **lowered leg area** and the **specially adjusted back profile** of the tub body, with distinctive arm supports, form a balanced ergonomic inner shape of the tub which allows the resident to lie down in the tub in a relaxed and ergonomic manner. This proves to be of great advantage especially when using a seat lift, as it provides additional support to the resident inside the tub. The seating position is also equipped with a hygienic opening section which facilitates easy access for intimate cleaning.

The modern tub body together with the elegant lifting unit presents an attractive image. A simple and elaborate operating and safety concept allows for easy and simple operation by staff, and at the same time provides complete safety to the resident and patient.