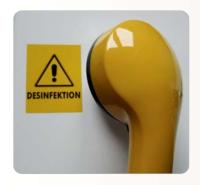

#### Disinfection facility ...

The disinfection facility installed offers maximum protection against cross-infections and allows the use of suitable, authorised, in-house manufactured surface disinfectant concentrates. The disinfection hand shower and storage box are secured behind the control area out of reach so that the resident cannot make contact inadvertently while bathing.