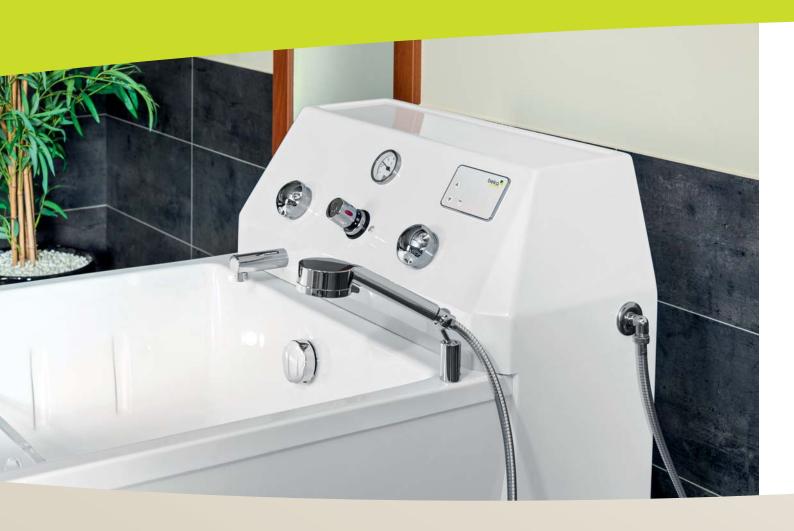

### Safety and comfort while bathing ...

The simple and elaborate operating and safety concept of the AVERO Premium lifting allows easy and simple operation of the tub and thus prevents faulty operations. This makes work for staff significantly easier. An integrated branded thermostat, with scalding protection for the tub spout and hand shower, protects the resident against scalding and provides the nursing staff with the necessary safety in their daily routine.

The modern tub body together with the elegant lifting unit presents an attractive image. A simple and elaborate operating and safety concept allows for easy and simple operation by staff, and at the same time provides complete safety to the resident and patient.

#### Disinfection facility ...

The disinfection facility installed offers maximum protection against cross-infections and allows the use of suitable, authorised, in-house manufactured surface disinfectant concentrates. The disinfection hand shower and storage box are secured behind the control area out of reach so that the resident cannot make contact inadvertently while bathing.