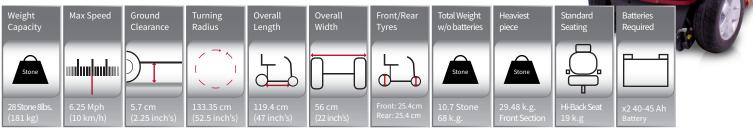

### **Technical Specifications**

#### Notes

Speed varies with user weight, terrain type, battery charge, battery condition and tyre pressure. Due to manufacturing tolerances and continual product improvement, this specification can be subject to variance of + or -3 %. Dimensions listed are for power base only. Overall measurements will vary based on seating and accessory selections. Battery weight may vary based on manufacturer

Battery weight may vary based on manufacturer.

MMS Medical Unit 81 Western Parkway Business Park, Lower Ballymount Road, Dublin 12 CORK Tel: 021 461 8000 | Fax: 021 461 8099 DUBLIN Tel: 01 450 0582 Fax: 01 456 5889 Email: info@mmsmedical.ie Web: www.mmsmedical.ie