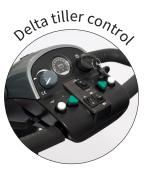

### Introduction

The sleek, sporty 6 mph Colt Deluxe mobility scooter from the 'Pride<sup>®</sup> Scooter' range delivers a smooth performance. With all-new advanced standard features including front and rear suspension, high-visibility automatic brake lights, feather-touch disassembly, wraparound delta tiller and LED kerb light.