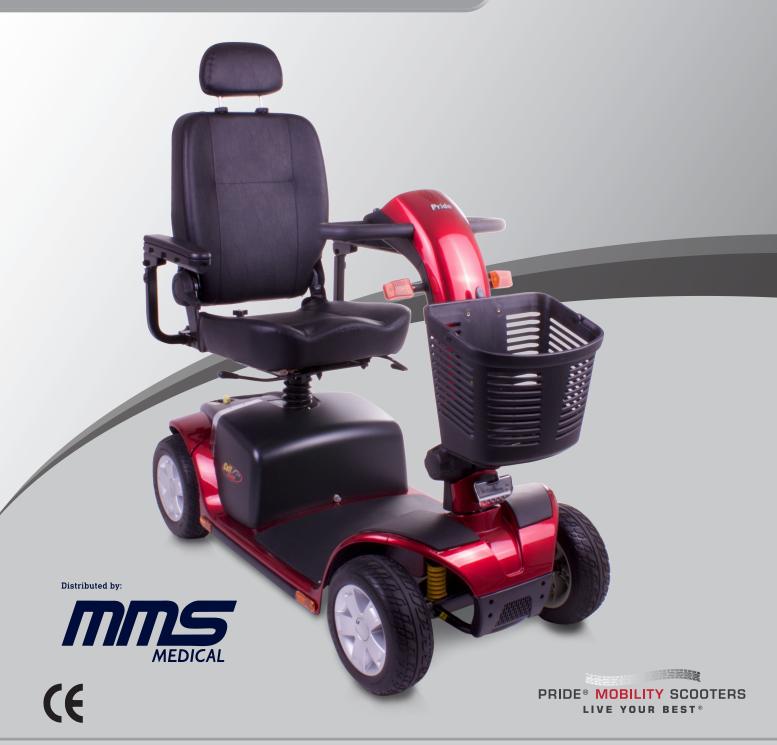

### Introduction

The sleek, sporty 6 mph Colt Deluxe mobility scooter from the 'Pride<sup>®</sup> Scooter' range delivers a smooth performance. With all-new advanced standard features including front and rear suspension, high-visibility automatic brake lights, feather-touch disassembly, wraparound delta tiller and LED kerb light.