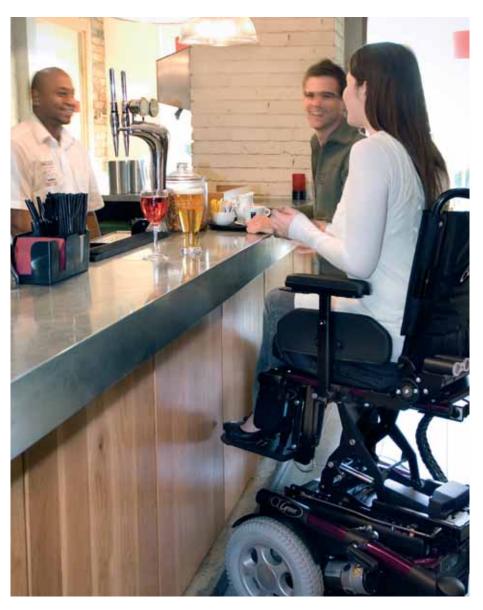

With a control system powered by Delphi, the world's leading automotive electronics provider, the Groove offers a range of life-enhancing benefits not available on any other power chair.

Have you ever imagined having the ability to rise, or adjust your seating whilst driving, but are restricted to single function operation with your current controller? Have you ever dreamed of having shortcut buttons to access your favourite functions at the touch of a button, but currently have to use multiple controller operations to get there?

On the Groove, Delphi's revolutionary and intuitive technology allows you to simply and efficiently interact with your chair, and your environment, to achieve all this and more!