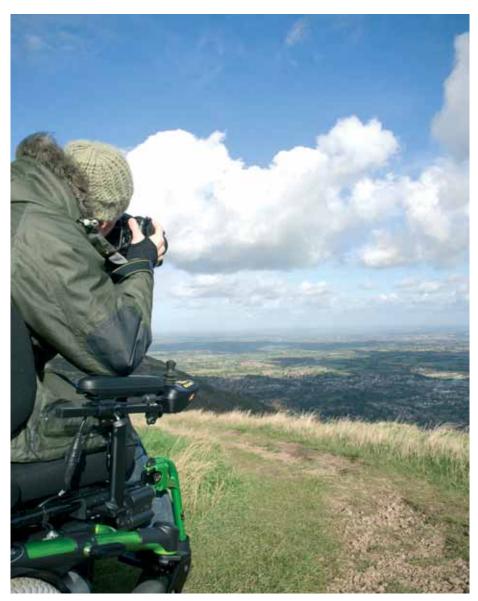

## How would you like complete freedom of choice when it comes to seating?

With Groove you can select one of three seating systems, or you can specify third party seating such as Recaro. Want the choice of fixed, manual or powered seating options?

The choice is yours.

So far so good? But maybe you wonder if your needs change over time, will your Groove be able to respond? Yes it will. Groove is a fully modular solution, so if at any time you want to add or remove powered options, change your seating, or even your drive base, relax - the Groove can handle it all.