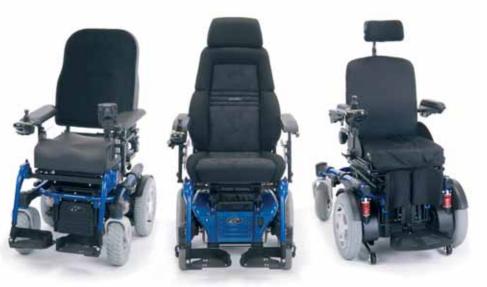

## How would you like complete freedom of choice when it comes to seating?

With Groove you can select one of three seating systems, or you can specify third party seating such as Recaro. Want the choice of fixed, manual or powered seating options?

The choice is yours.

So far so good? But maybe you wonder if your needs change over time, will your Groove be able to respond? Yes it will. Groove is a fully modular solution, so if at any time you want to add or remove powered options, change your seating, or even your drive base, relax - the Groove can handle it all.