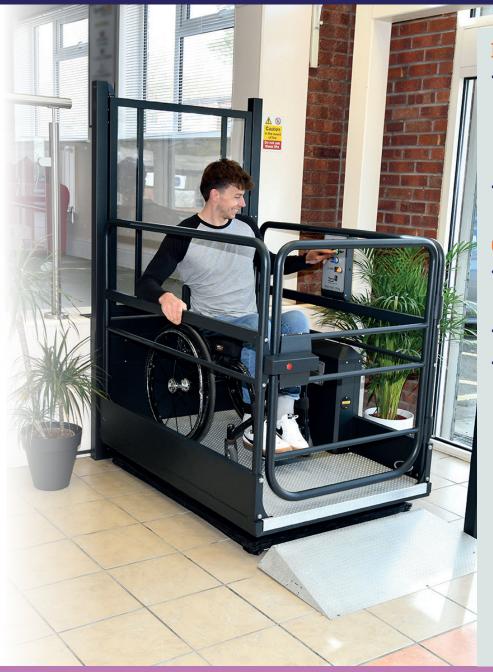

# SUITABLE FOR:

A truly versatile lift, the Melody 1 Platform Lift can provide domestic and public access for wheelchair users and people with impaired mobility. It can be installed inside or outside the building or home, providing access for heights up to 1 metre.

Compact and user-friendly disabled access. Our Melody 1 Platform Lift is both functional and appealing. It has been designed to improve access where a wheelchair ramp is not a suitable option, due to lack of space or not enough length to achieve the required gradient. Melody 1 is free standing and compact, saving space and making it less obtrusive.

The design incorporates an external fixed ramp to eliminate the need for a pit, keeping building work to a minimum. Installed by our trained engineers in less than a day, it is a simple solution to disabled access into the home or a public building.