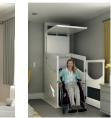

# **Melody 1 Platform Lift**

# SUITABLE FOR:

A truly versatile lift, the Melody 1 Platform Lift can provide domestic and public access for wheelchair users and people with impaired mobility. It can be installed inside or outside the building or home, providing access for heights up to 1 metre.

Compact and user-friendly disabled access. Our Melody 1 Platform Lift is both functional and appealing. It has been designed to improve access where a wheelchair ramp is not a suitable option, due to lack of space or not enough length to achieve the required gradient. Melody 1 is free standing and compact, saving space and making it less obtrusive.

The design incorporates an external fixed ramp to eliminate the need for a pit, keeping building work to a minimum. Installed by our trained engineers in less than a day, it is a simple solution to disabled access into the home or a public building.