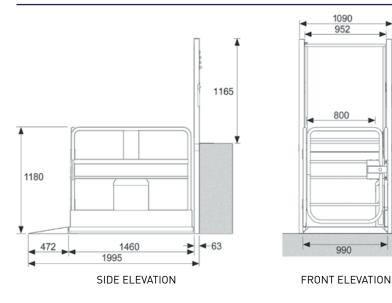

public access for wheelchair users and people with impaired mobility. It can be installed inside or outside the building or home, providing access for heights up to 1 metre.

Compact and user-friendly disabled access. Our Melody 1 Platform Lift is both functional and appealing. It has been designed to improve access where a wheelchair ramp is not a suitable option, due to lack of space or not enough length to achieve the required gradient. Melody 1 is free standing and compact, saving space and making it less obtrusive.

The design incorporates an external fixed ramp to eliminate the need for a pit, keeping building work to a minimum. Installed by our trained engineers in less than a day, it is a simple solution to disabled access into the home or a public building.

#### Dimensions (mm)





#### FEATURES

- Quick installation in 1 day

   minimal building work
   required
- No need for an enclosure or support tower
- Easy to operate, illuminated constant pressure controls
- Attractive, durable stainless steel finish (RAL colours available as an option)

### **OPTIONS**

- Upper level gate (required when lifting height exceeds 290 mm for domestic and standard for public access)
- Pit available for internal use only
- Security features (Radio enabler and Radio isolate)
- Polycarbonate infill panels to gate and carriage sides
- Bridging steps for domestic applications only

**2** 01 450 0582

**2** 021 461 8000



MMS Medical 51 Eastgate Drive Little Island Cork, Ireland tel 021 461 8000 fax 021 461 8099

MMS Medical Unit 81 Western Parkway Business Park Lower Ballymount Roa