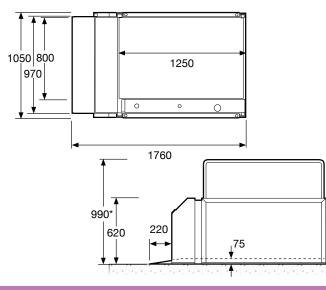

W www.mmsmedical.ie

# **TSL 500 Step Lift**



# SUITABLE FOR:

Safe, reliable and easy to use, the TSL 500 Step Lift is the ideal solution for wheelchair users who need to negotiate a few steps.

It can be installed outdoors or indoors, providing independent wheelchair access to a domestic property. The TSL 500 is a flexible solution, travelling safely up to a height of 500 mm.

# Simple and practical solution to access the home or garden

A ramp is not always a feasible option which is why the TSL 500 Step Lift can provide a safe and cost-effective alternative.

When supplied with bridging steps, the lift allows both wheelchair users and those who are more mobile to access the same entrance. Alternatively, we can provide the lift with upper level gate protection

#### Dimensions (mm)



**T** 01 450 0582

**2** 021 461 8000



### FEATURES

- Design and sizes tailored to suit your requirements.
- Versatile supplied either with bridging steps or upperlevel gate protection
- Can easily be re-sited.
- Self-contained unit, which is easy and quick to install, typically within a day
- Durable for outdoor use
- Handrails

### **OPTIONS**

- Single step bridging
- Remote control enabler
- Remote up/down control
- Upper gate interlock
- Upper gate interlock kit
- Powered upper level gate.

🔀 info@mmsmedical.ie 🛛 🛚 🗰

e **W** www.mmsmedical.ie

# TSL 1000 Step Lift





If wheelchair access to your home or garden is obstructed by several steps, the TSL 1000 offers a comprehensive and practical solution, especially when a ramp is not a feasible option.

The second of our Step Lift