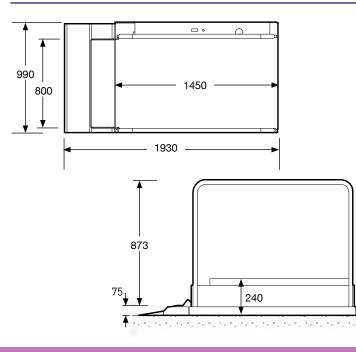

#### **Dimensions** (mm)

**2** 01 450 0582 **2** 

🔀 info@mmsmedical.ie

MOLER WALLS