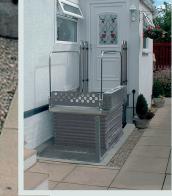

# SUITABLE FOR:

A truly versatile lift, the Melody 1 Platform Lift can provide domestic and public access for wheelchair users and people with impaired mobility. It can be installed inside or outside the building or home, providing access for heights up to 1 metre.

Compact and user-friendly disabled access. Our Melody 1 Platform Lift is both functional and appealing. It has been designed to improve access where a wheelchair ramp is not a suitable option, due to lack of space or not enough length to achieve the required gradient. Melody 1 is free standing and compact, saving space and making it less obtrusive.

The design incorporates an external fixed ramp to eliminate the need for a pit, keeping building work to a minimum. Installed by our trained engineers in less than a day, it is a simple solution to disabled access into the home or a public building.