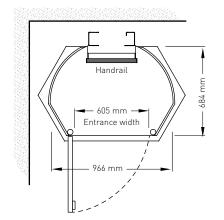

#### Dimensions (mm)

| Internal ceiling height:                   | 1985mm |
|--------------------------------------------|--------|
| Internal car width:                        | 854mm  |
| Internal car depth:                        | 597mm  |
| Maximum travel:                            | 3.6m   |
| Minimum ceiling height to the upper level: | 2250mm |