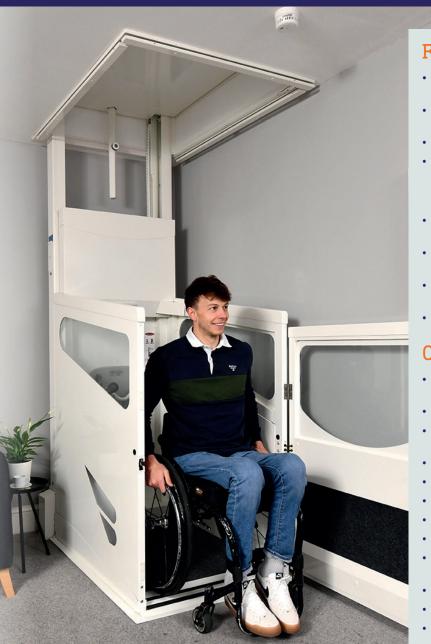

# **Harmony FE Home Lift**

# SUITABLE FOR: 6 6 6

The Harmony FE home lift is a stylish and versatile solution for ease of access around the home, whether you travel standing, seated, independently in a wheelchair, or in a wheelchair together with a carer.

Choose from four models – Compact, Standard, Longer, and Longer Wider. Optional extras and finishes are available so you can customise the lift to suit your requirements and complement your home.

The Compact model is ideal when you are looking for a simple, space-saving solution for moving between floors in your home. It is an affordable and versatile alternative to a stairlift.