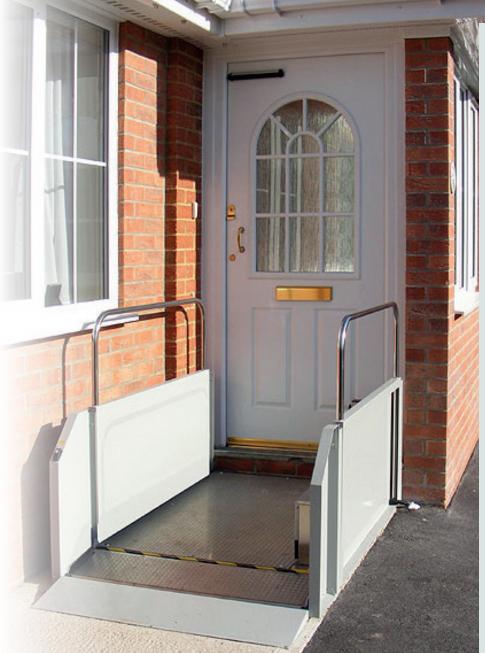

# SUITABLE FOR:

A truly versatile lift, the Melody 1 Platform Lift can provide domestic and public access for wheelchair users and people with impaired mobility. It can be installed inside or outside the building or home, providing access for heights up to 1 metre.

Compact and user-friendly disabled access. Our Melody 1 Platform Lift is both functional and appealing. It has been designed to improve access where a wheelchair ramp is not a suitable option, due to lack of space or not enough length to achieve the required gradient. Melody 1 is free standing and compact, saving space and making it less obtrusive.

The design incorporates an external fixed ramp to eliminate the need for a pit, keeping building work to a minimum. Installed by our trained engineers in less than a day, it is a simple solution to disabled access into the home or a public building.