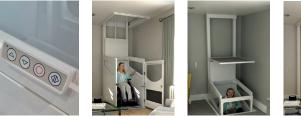

# **Harmony FE Home Lift**

# SUITABLE FOR: 6 6 6

The Harmony FE home lift is a stylish and versatile solution for ease of access around the home, whether you travel standing, seated, independently in a wheelchair, or in a wheelchair together with a carer.

Choose from four models – Compact, Standard, Longer, and Longer Wider. Optional extras and finishes are available so you can customise the lift to suit your requirements and complement your home.

The Compact model is ideal when you are looking for a simple, space-saving solution for moving between floors in your home. It is an affordable and versatile alternative to a stairlift.

The Standard model features a slightly larger car, with enough space to accommodate a wheelchair user, with easy access and egress, and the option of a powered door.

The Longer model is ideal for a carer and a wheelchair user due to having a longer car. The Longer Wider model can accommodate a wheelchair user with a powered chair and a carer. It has the same features and options as the Standard model.