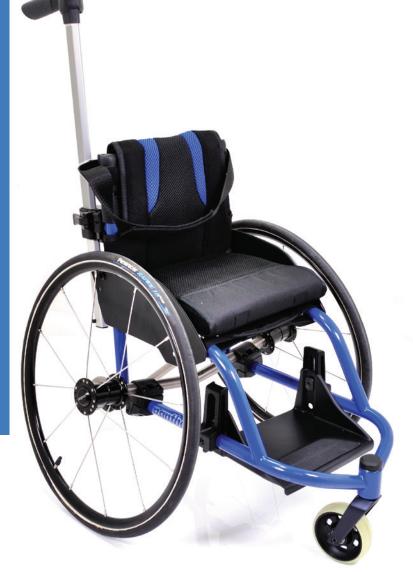

## Permobil Panthera Micro 3

ith

Contraction of the second

## Everyday, easyrolling for children

A light-weight, easy-to-handle manual wheelchair for young users aged approximately 1- to 5-years to use indoors and outdoors on flat surfaces under adult supervision. The Panthera Micro 3 is designed to empower young children to explore the world around them.

## Key benefits:

- Easy to push and maneuver
- Robust and lightweight
- Accessories for individual comfort