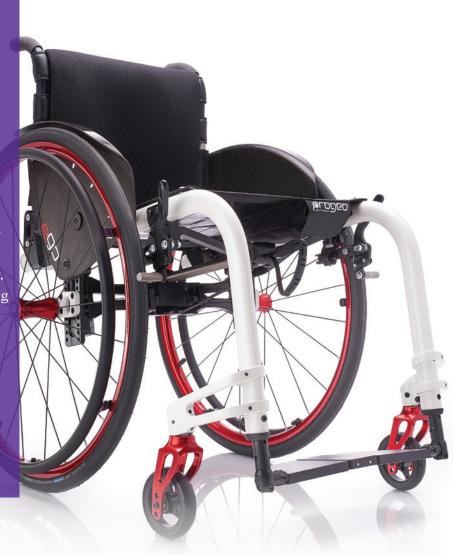

## Progeo Ego

Designed for independence

## The performance of a rigid chair in a folding frame

Progeo Ego is designed around a horizontal folding system that locks. The locking system makes it perform like a rigid chair. Combined with adjustability of the seating and the drive performance the user will have a well balance and energy efficient ride. Additionally the open frame design and folding backrest make it truly compact for ease of transportation.

## Progeo Ego

| Seat width                 | 33 - 36 - 39 - 42 - 45 - 48 cm                                            |
|----------------------------|---------------------------------------------------------------------------|
| Seat depth                 | 35 - 37,5 - 40 - 42,5 - 45 - 47,5 cm                                      |
| Seat height                | Front from 40 to 58 cm (adjustable)<br>Rear from 38 to 45 cm (adjustable) |
| Footplate distance         | From 35 to 54 cm (adjustable)                                             |
| Backrest height            | From 24,5 to 47 cm (adjustable)                                           |
| Front frame angle          | Aluminium 85° - 90°- 100°<br>Carbon 85° - 90° - 95°                       |
| Total length               | 88 cm approx. (standard configuration)                                    |
| Total width                | Seat width + 17 cm (with 0° camber)                                       |
| Backrest angle             | From 74° to 94° to the seat (adjustable)                                  |
| Camber                     | 0° - 2°                                                                   |
| Weight without rear wheels | Starting from 7,2 kg approx.                                              |
| Wheelchair weight          | Starting from 9,8 kg approx.                                              |
| Maximum load               | 125 kg                                                                    |
|                            |                                                                           |