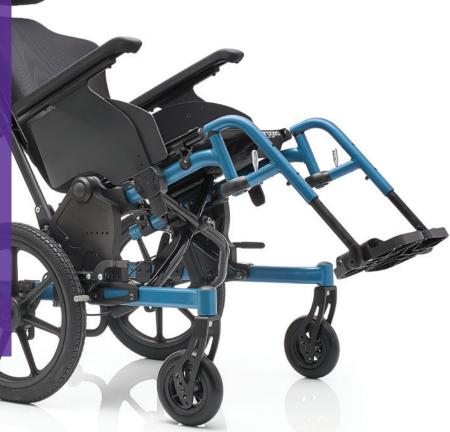

## Variable seating and positioning with compact folding

Progeo Tekna Tilt 2.0 is a compact, folding wheelchair offering tilt, optional recline and elevating legrest to accommodate a broad range of seating and positioning needs. It is one of the very few tilt-in-space wheelchairs that folds into a compact set-up for transportation or storage. Users can reposition according to their needs and select either an active and passive mobility version.

## Progeo Tekna Tilt 2.0

| Seat width                 | 33 - 36 - 39 - 42 - 45 - 48 cm                                                           |
|----------------------------|------------------------------------------------------------------------------------------|
| Seat depth                 | 35 - 37,5 - 40 - 42,5 - 45 - 47,5 - 50 cm                                                |
| Seat height                | Min. 42 Max 48 cm.<br>According to front and rear wheels. See order form                 |
| Footplate distance         | From 27 to 45 (adjustable)                                                               |
| Backrest height            | From 35 to 55 cm (adjustable)                                                            |
| Front frame angle          | Standard frame 95° - 110° - 120°<br>Frame with elevating leg rest from 100° to 180°      |
| Total length               | 90 cm approx. 70 cm approx. without footplates (std. config.)                            |
| Total width                | Seat width + 22 cm (with 300 mm rear wheels)                                             |
| Encumbrance                | 32 cm (with 300 mm rear wheels)                                                          |
| Backrest angle             | From 78° to 94° to the seat (adjustable)                                                 |
| Tilt-in-space              | From 0° to 45°                                                                           |
| Weight without rear wheels | Starting from 12 kg approx. (without footplates, rear wheels, armrests and anti-tippers) |
| Wheelchair weight          | Starting from 17,5 kg approx.                                                            |
| Maximum load               | 125 kg                                                                                   |
|                            |                                                                                          |