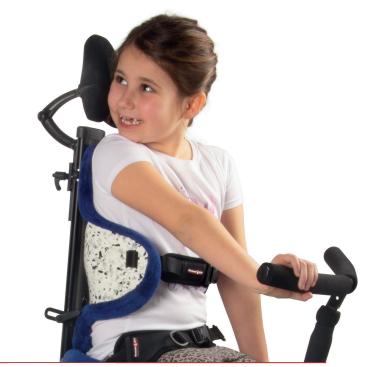

## A new way to sit!

**Zitzi Active** is a brand new seat with a special designed back- and seat part—which give the User a unique seated position. It is developed to all children and youngsters which have a need for a secure upright seating during activity or while doing work for example at school.

Zitzi Active have a **build-in abductor which position the pelvic** to avoid that it rotate backwards and prevent the user from sliding forward.

The forward leaning seat position makes the User have a better **balance and postural control**.

Zitzi Active can with ease be changed from a active seated position to a resting position. In a forward tilted position the User is sitting in a **rider position** (Legs are divided), which urges to stretch up the upper body and makes it harder to collapse. If You tilt the back backwards You create a **resting position** without moving the User out from the seat.

Zitzi Active has a build in movement and a dynamical function which helps the User with reduced muscle strength and / or spasticity.

- Zitzi Active gives the children and youngsters a better sitting where a traditional working chair is not enough.