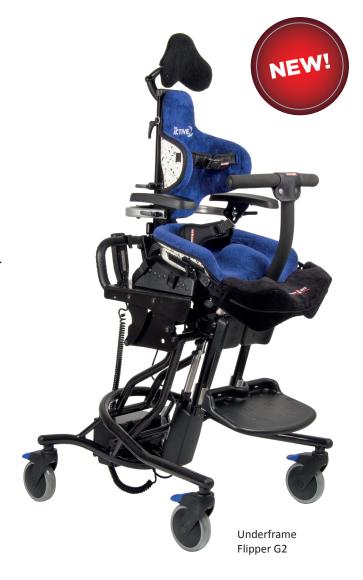

## Zitzi Active facts:

- Available in four standard sizes
- Adjustable backpart
- · Several colors available
- Fits to children / youngsters with a length of 100 - 160 cm
- A lot of accessories like knee support, footrest, hand bow, headrest, armrest, belts and so on.
- Fits to different underframes