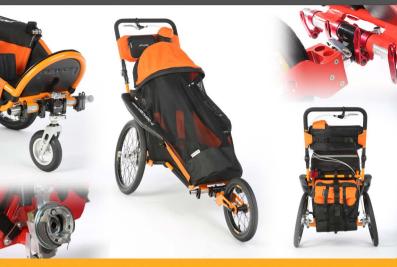

#### Main assets:

- >> Support of head and the whole body
- >> Safety frame and construction
- >> Adjustable handling and seat
- >> Extremely low weight

- >> Drum brakes with parking lock
- >> Comfort and ergonomic seating position
- >> Width of stroller 65 cm
- The best driving qualities in its class in all terrains

#### **Optional accessories:**

abduct wedges, decubitus inserts, additional bags for transport of supporting medical components, protectional elements