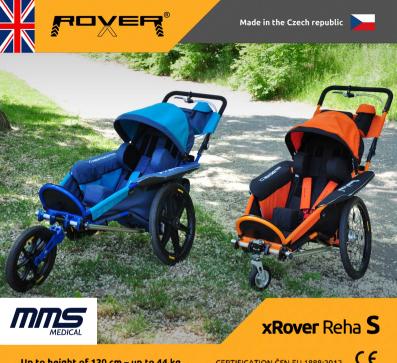

# Variable, ergonomic and comfortable mechanical stroller made from ultra light alloy, especially for children with limited mobility

Its anatomical shape and conceptual solution ensures for the best possible ergonomic seating position. Pleasant padding satisfies even the most demanding clients with different needs. You can easily adjust the angle of the seat - seating to lying position. The stroller is equipped with anatomic fixation inserts with variable wedge modules, drum brakes with parking lock and many other features for all year-round use in diverse conditions and terrains. This provides the maximum comfort of movement for both the user and the operator.

#### Main assets:

- >> Support of head and the whole body
- >> Safety frame and construction
- >> Adjustable handling and seat
- >> Extremely low weight

- >> Drum brakes with parking lock
- >> Comfort and ergonomic seating position
- >> Width of stroller 65 cm
- The best driving qualities in its class in all terrains

### Technical parameters – model S:

 Weight (basic equipment): 9,9 kg
 Volter s.

 Carrying capacity: 44 kg according to ČSN norm (tested for 70 kg)
 Žitná 26

 Adjustable seat: yes
 Praha 2

 Length/ width / height: (cm): 118 / 65 / 74
 120 00