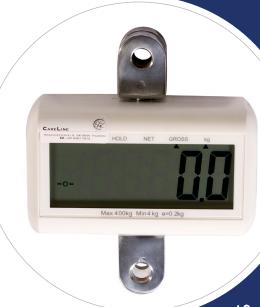

## **Ope-Measure** Hoist Scales

Digital Medical Lift Scale gives mobile hoists and ceiling hoist systems the capability of weighing the user.

It enables you to weigh the patients during the moving procedure within just a second. Easy to use, simply press upon the 2 buttons to finish the procedure of weighing and receive the accurate result.

The scale has HOLD and TARE function, and use ordinary AAA batteries. CE-marked and medically approved.

## Specifications

Model | Ope-Measure Hoist Scales

Function | Changing Places, Changing Rooms, Assisted Bathrooms

Weight Capacity 300 kg / 400 kg

Scale unit KG

Division 0.1kg

Outer diameter 30mm

Weight 0.65kg