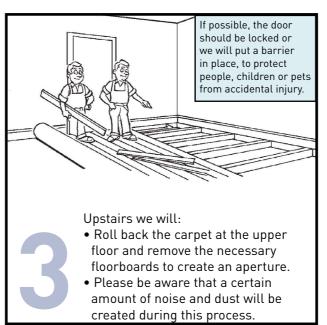

## 10 simple steps to install your home lift

Upstairs we will:

• Roll back the carpet and cut around the aperture. This piece of carpet will be refitted to the top infill panel.

We will:

• Install the power pack internally or externally in the position agreed.