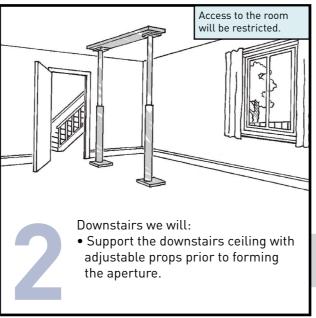

## 10 simple steps to install your home lift

Upstairs we will:

• Roll back the carpet and cut around the aperture. This piece of carpet will be refitted to the top infill panel.

We will:

• Install the power pack internally or externally in the position agreed.