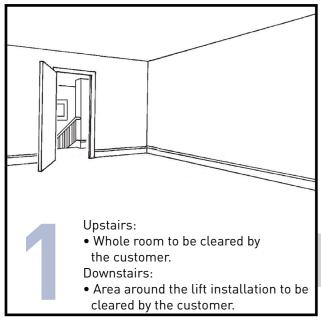

## 10 simple steps to install your home lift

Upstairs we will:

• Roll back the carpet and cut around the aperture. This piece of carpet will be refitted to the top infill panel.

We will:

• Install the power pack internally or externally in the position agreed.