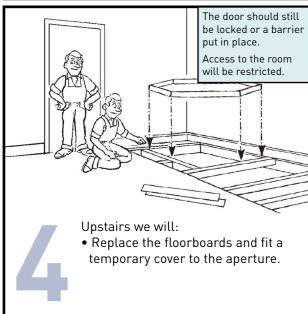

## 10 simple steps to install your home lift

Upstairs we will:

• Roll back the carpet and cut around the aperture. This piece of carpet will be refitted to the top infill panel.

We will:

• Install the power pack internally or externally in the position agreed.