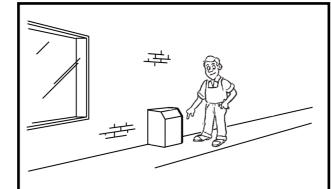

## 10 simple steps to install your home lift

Upstairs we will:

• Roll back the carpet and cut around the aperture. This piece of carpet will be refitted to the top infill panel.

We will:

• Install the power pack internally or externally in the position agreed.

• Minimal trunking may be required.

We will:

• Go through the operation of the Lifestyle Lift with you.

• Make final adjustments and ensure you are familiar with all the safety features.