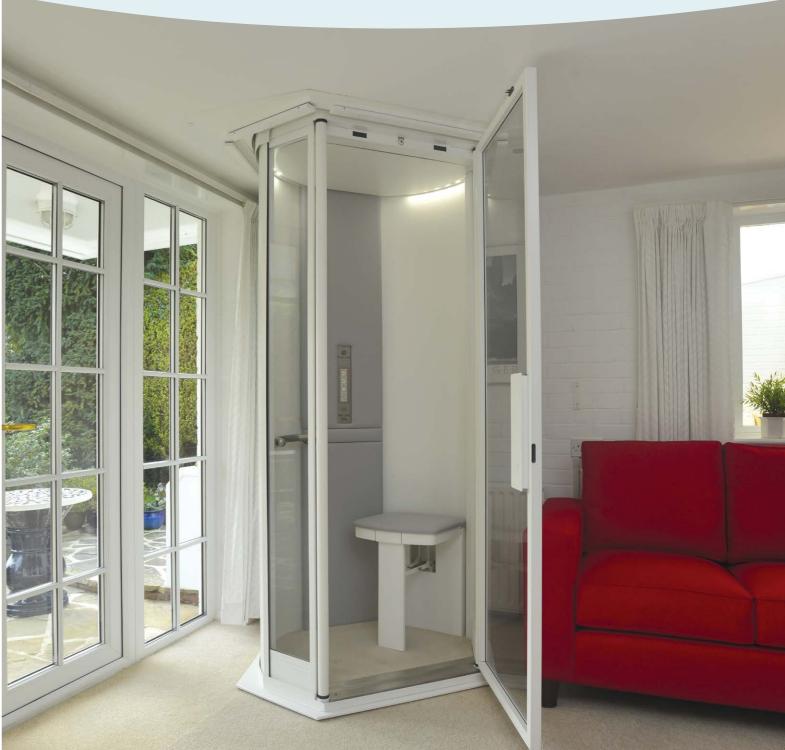

## Stay in your home with the Lifestyle Home Lift

- Compact and space saving
- The weight capacity is 250kg (39 stone).
- Half hour fire integrity maintained in ceiling / floor irrespective of whether lift is parked upstairs or downstairs.
- Radio wireless controls as standard -No unsightly surface trunking
- The most user friendly call stations on the landings and in the lift car available on the market.
- 3 5 working days notice will be given to advise you that we are ready to install your lift.
- Builders preparation work will take 1 - 2 days depending on site conditions.
- The installation will take on average 2 days.