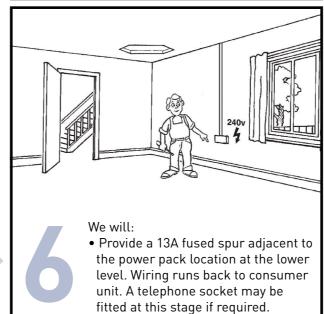

## 10 simple steps to install your home lift

Upstairs we will:

• Roll back the carpet and cut around the aperture. This piece of carpet will be refitted to the top infill panel.

We will:

• Install the power pack internally or externally in the position agreed.