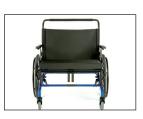

### **ECLIPSE**

The Eclipse is a rigid manual wheelchair designed for bariatric users. Available in a wide array of sizes, the Eclipse supports up to 1000 lbs. Forward extended casters achieve optimal weight balance on the rear wheels for excellent maneuverability. Overall width is one of the narrowest available allowing for improved door clearance.

#### Narrow Overall Width

Compact chair designed to allow easy passage through narrow doorways.