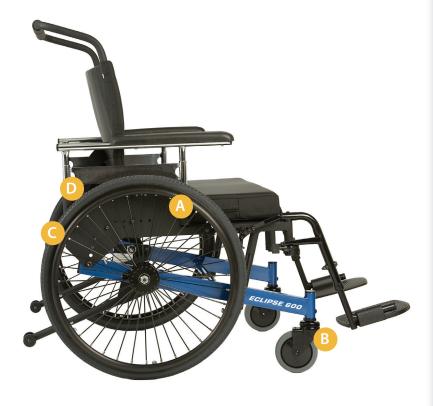

#### Transportable

Removable wheels, backrest and armrests and front riggings for easy transportation.

## Forward Wheelbase

Allows for more weight to be distributed on the rear wheels, making it easier for foot, hand and attendant propulsion.

#### Narrow Overall Width

Compact chair designed to allow easy passage through narrow doorways.