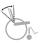

### **ECLIPSE**

The Eclipse is a rigid manual wheelchair designed for bariatric users. Available in a wide array of sizes, the Eclipse supports up to 1000 lbs. Forward extended casters achieve optimal weight balance on the rear wheels for excellent maneuverability. Overall width is one of the narrowest available allowing for improved door clearance.

## Forward Wheelbase

Allows for more weight to be distributed on the rear wheels, making it easier for foot, hand and attendant propulsion.

#### Narrow Overall Width

Compact chair designed to allow easy passage through narrow doorways.