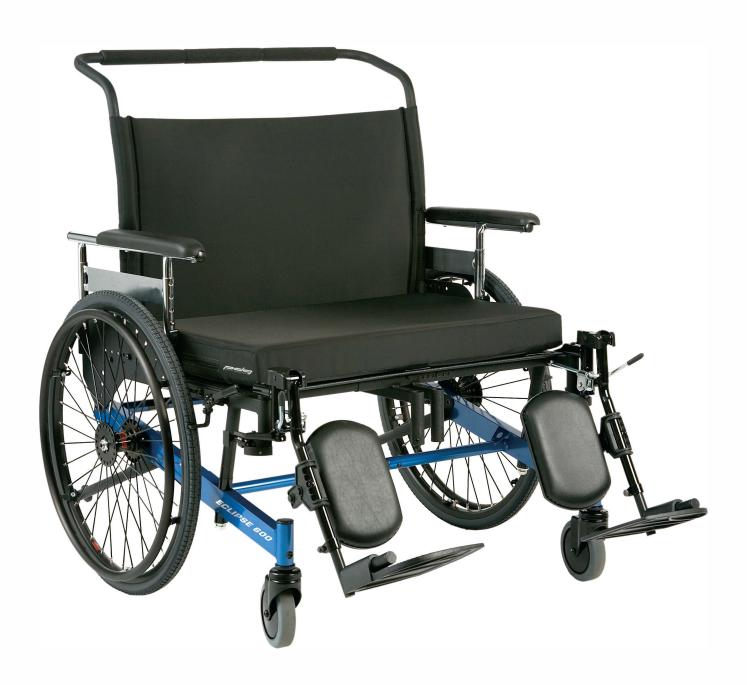

### **ECLIPSE**

The Eclipse is a rigid manual wheelchair designed for bariatric users. Available in a wide array of sizes, the Eclipse supports up to 1000 lbs. Forward extended casters achieve optimal weight balance on the rear wheels for excellent maneuverability. Overall width is one of the narrowest available allowing for improved door clearance.

## Forward Wheelbase

Allows for more weight to be distributed on the rear wheels, making it easier for foot, hand and attendant propulsion.

## Adjustable Seat Depth and Back Angle

Seat-angle adjustability on chair for comfort and posture control.