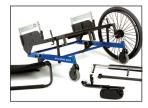

#### Transportable

Removable wheels, backrest and armrests and front riggings for easy transportation.