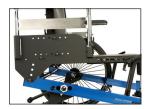

## Forward Wheelbase

Allows for more weight to be distributed on the rear wheels, making it easier for foot, hand and attendant propulsion.

#### Narrow Overall Width

Compact chair designed to allow easy passage through narrow doorways.