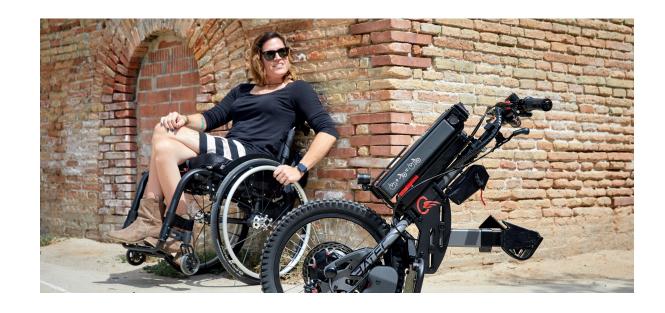

## The ultimate mobility tool

**Batec handbikes** are a comprehensive solution to your mobility problems:

- ✓ Go from reduced to **augmented mobility**; from needing help to being **independent** and **proactive**.
- ✓ Get a **2 in 1**, without giving up your manual wheelchair.
- ✓ Overcome obstacles and drive over bumpy terrains.
- ✓ Attach our handbikes in just seconds and with no need for transfers.
- ✓ Also available for quadriplegics and hemiplegics.