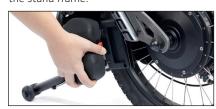

Graphite with red trim.

Removable right dropout for easy inner

tube or tyre change.

Matte black aluminium handlebar with folding system for convenience.

G&B handlebar option without levers for

Handlebar option with right or left Monolever brakes for hemiplegics.