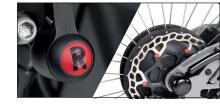

All-in-one LCD screen with gear selector. Horn and USB port.

Ultra-grip tyre 18" x 2.40". Black double-wall aluminium rim.

300 RPM1200W high torque brushless motor with reverse gear. Maximum speed

180 mm disc, two mechanical brakes. two aluminium levers with parking brake.

Graphite with red trim.

Removable right dropout for easy inner

tube or tyre change.

Matte black aluminium handlebar with folding system for convenience.

G&B handlebar option without levers for

Handlebar option with right or left Monolever brakes for hemiplegics.