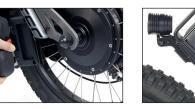

Graphite with red trim.

Removable right dropout for easy inner

tube or tyre change.

Matte black aluminium handlebar with folding system for convenience.

G&B handlebar option without levers for

Handlebar option with right or left Monolever brakes for hemiplegics.