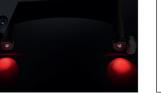

700-lumen front light with position lights / high bearn options. Dual LED tall light son the stand frame.

57,5 km\* autonomy with 48 V - 748 Wh battery. Delivered with ultra-fast 3A charger.

Removable QR weights.