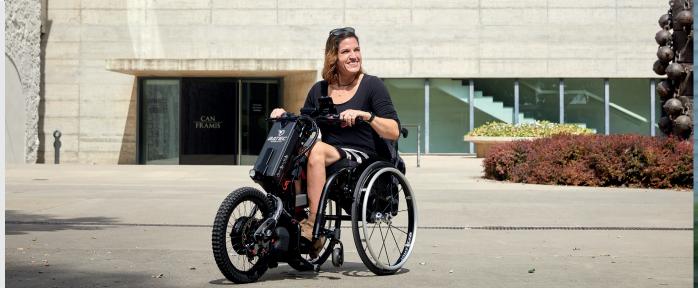

## The ultimate mobility tool

**Batec handbikes** are a comprehensive solution to your mobility problems:

- ✓ Go from reduced to **augmented mobility**; from needing help to being **independent** and **proactive**.
- ✓ Get a **2 in 1**, without giving up your manual wheelchair.
- ✓ Overcome obstacles and drive over bumpy terrains.
- ✓ Attach our handbikes in just seconds and with no need for transfers.
- ✓ Also available for quadriplegics and hemiplegics.

## BATEC RAPID 2, overcome your limits

The **BATEC RAPID 2** is the new version of the BATEC RAPID. It features the latest **Batec** handbike technology in a **smaller package** than its predecessor, for a product that combines the best **power** and **agility**.