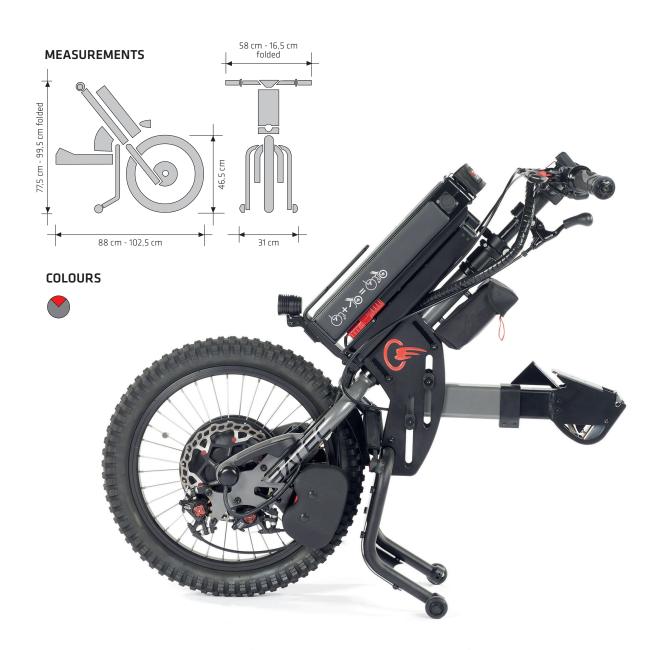

All-in-one LCD screen with gear selector. Horn and USB port.

Ultra-grip tyre 18" x 2.40". Black double-wall aluminium rim.

300 RPM1200W high torque brushless motor with reverse gear. Maximum speed

180 mm disc, two mechanical brakes. two aluminium levers with parking brake.

700-lumen front light with position lights / high bearn options. Dual LED tall light son the stand frame.

57,5 km\* autonomy with 48 V - 748 Wh battery. Delivered with ultra-fast 3A charger.

Removable QR weights.

Graphite with red trim.

Removable right dropout for easy inner

tube or tyre change.

Matte black aluminium handlebar with folding system for convenience.

G&B handlebar option without levers for

Handlebar option with right or left Monolever brakes for hemiplegics.