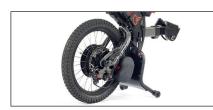

## BATEC RAPID 2, overcome your limits

The **BATEC RAPID 2** is the new version of the BATEC RAPID. It features the latest **Batec** handbike technology in a **smaller package** than its predecessor, for a product that combines the best **power** and **agility**.

All-in-one LCD screen with gear selector. Horn and USB port.

Ultra-grip tyre 18" x 2.40". Black double-wall aluminium rim.

300 RPM1200W high torque brushless motor with reverse gear. Maximum speed

180 mm disc, two mechanical brakes. two aluminium levers with parking brake.