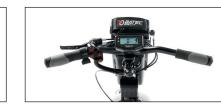

All-in-one LCD screen with gear selector. Horn and USB port.

Ultra-grip tyre 18" x 2.40". Black double-wall aluminium rim.

300 RPM1200W high torque brushless motor with reverse gear. Maximum speed

180 mm disc, two mechanical brakes. two aluminium levers with parking brake.