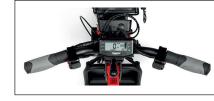

All-in-one LCD screen with gear selector. Horn and USB port.

Ultra-grip tyre 18" x 2.40". Black double-wall aluminium rim.

300 RPM1200W high torque brushless motor with reverse gear. Maximum speed

180 mm disc, two mechanical brakes. two aluminium levers with parking brake.