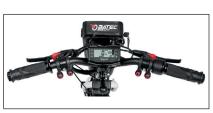

All-in-one LCD screen with gear selector. Horn and USB port.

Ultra-grip tyre 18" x 2.40". Black double-wall aluminium rim.

300 RPM1200W high torque brushless motor with reverse gear. Maximum speed

180 mm disc, two mechanical brakes. two aluminium levers with parking brake.