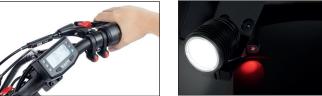

All-in-one LCD screen with gear selector. Horn and USB port.

Ultra-grip tyre 18" x 2.40". Black double-wall aluminium rim.

300 RPM1200W high torque brushless motor with reverse gear. Maximum speed

180 mm disc, two mechanical brakes. two aluminium levers with parking brake.

700-lumen front light with position lights / high bearn options. Dual LED tall light son the stand frame.

57,5 km\* autonomy with 48 V - 748 Wh battery. Delivered with ultra-fast 3A charger.

Removable QR weights.