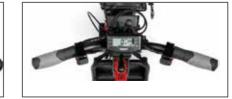

al.ie www.mmsmedical.ie





BATEC 

The minimum expression of Batec, the maximum expression of you

## BATEC MINI 2 The minimum expression of Batec, the maximum expression of you

The **BATEC MINI 2** is compact, practical and versatile. Its simple **folding system** makes it easy to carry or put away in small spaces. And all without sacrificing the quality you've come to expect from a **Batec**.





Folding system for transport. Frame adjustable in 3 directions, to fit any user.

21,5 km\* autonomy with 36 V – 280 Wh

100-lumen front light with running lamp/

high beams. Dual LED tail light on the

Matte black aluminium handlebar

stand frame.

12" wheel with 12" x 2.40" ultra-grip tyre and black cast-aluminium rim.



All-in-one LCD screen with speed selector.





Horn and USB port.



Optional G&B handlebar without levers for quadriplegics.



for hemiplegics.

\* Autonomy calculated under the following conditions: 75 - kg user, ultra-light wheelchair, flat terrain, no wind and steady speed of 15 km/h. May vary +- 20% depending on the battery. | \*\*Handlebar for hemiplegics can be mounted on the left or right. | Number/version: MM-014/4.0. | October 2023







Removable right dropout to change inner tube and/or tyre easily.



Brushless motor, 350 W nominal, 600 W maximum. Top speed of 20 km/h.

140 mm disc, two mechanical brakes. two aluminium levers with parking brake



Monolever brake and accelerator handlebar



FOLDED IN