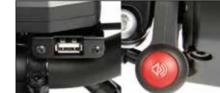

stand frame.

12" wheel with 12" x 2.40" ultra-grip tyre and black cast-aluminium rim.

All-in-one LCD screen with speed selector.

Horn and USB port.

Optional G&B handlebar without levers for quadriplegics.