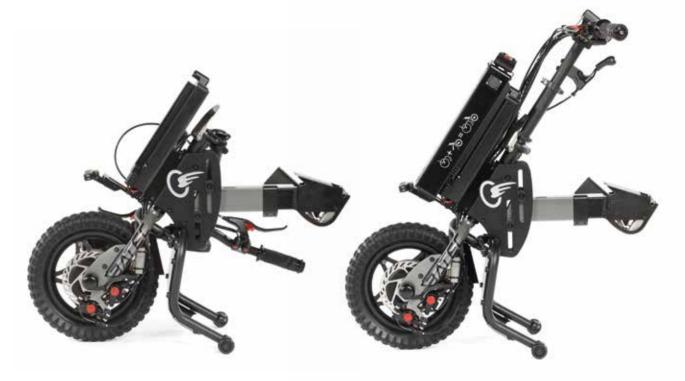

## BATEC MINI 2 The minimum expression of Batec, the maximum expression of you

The **BATEC MINI 2** is compact, practical and versatile. Its simple **folding system** makes it easy to carry or put away in small spaces. And all without sacrificing the quality you've come to expect from a **Batec**.

Monolever brake and accelerator handlebar

FOLDED IN