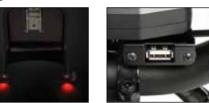

stand frame.

12" wheel with 12" x 2.40" ultra-grip tyre and black cast-aluminium rim.

All-in-one LCD screen with speed selector.

Horn and USB port.

Optional G&B handlebar without levers for quadriplegics.