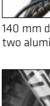

Removable right dropout to change inner tube and/or tyre easily.

Brushless motor, 350 W nominal, 600 W maximum. Top speed of 20 km/h.

140 mm disc, two mechanical brakes. two aluminium levers with parking brake