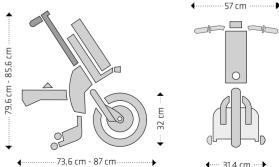

## BATEC MINI 2 The minimum expression of Batec, the maximum expression of you

The **BATEC MINI 2** is compact, practical and versatile. Its simple **folding system** makes it easy to carry or put away in small spaces. And all without sacrificing the quality you've come to expect from a **Batec**.

Folding system for transport. Frame adjustable in 3 directions, to fit any user.

21,5 km\* autonomy with 36 V – 280 Wh

100-lumen front light with running lamp/

high beams. Dual LED tail light on the

Matte black aluminium handlebar

stand frame.

12" wheel with 12" x 2.40" ultra-grip tyre and black cast-aluminium rim.

All-in-one LCD screen with speed selector.

Horn and USB port.

Optional G&B handlebar without levers for quadriplegics.