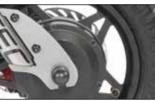

Removable right dropout to change inner tube and/or tyre easily.

Brushless motor, 350 W nominal, 600 W maximum. Top speed of 20 km/h.

140 mm disc, two mechanical brakes. two aluminium levers with parking brake