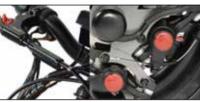

Removable right dropout to change inner tube and/or tyre easily.

Brushless motor, 350 W nominal, 600 W maximum. Top speed of 20 km/h.

140 mm disc, two mechanical brakes. two aluminium levers with parking brake