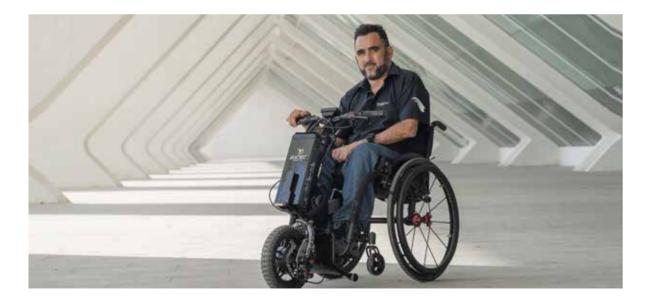

## The ultimate mobility tool

**Batec handbikes** are a comprehensive solution to your mobility problems:

- ✓ Go from reduced to **augmented mobility**; from needing help to being **independent** and **proactive**.
- ✓ Get a **2 in 1**, without giving up your manual wheelchair.
- Overcome obstacles and drive over bumpy terrains.
- Attach our handbikes in just seconds and with no need for transfers.
- Also available for quadriplegics and hemiplegics.

You CAN get used to being in a wheelchair Butnottogivingupon www.batec-mobility.com