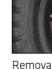

Removable right dropout to change inner tube and/or tyre easily.

Brushless motor, 350 W nominal, 600 W maximum. Top speed of 20 km/h.

140 mm disc, two mechanical brakes. two aluminium levers with parking brake