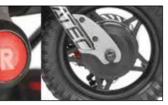

Removable right dropout to change inner tube and/or tyre easily.

Brushless motor, 350 W nominal, 600 W maximum. Top speed of 20 km/h.

140 mm disc, two mechanical brakes. two aluminium levers with parking brake