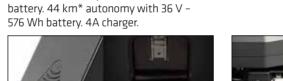

Folding system for transport. Frame adjustable in 3 directions, to fit any user.

21,5 km\* autonomy with 36 V – 280 Wh

100-lumen front light with running lamp/

high beams. Dual LED tail light on the

Matte black aluminium handlebar

for hemiplegics.

\* Autonomy calculated under the following conditions: 75 - kg user, ultra-light wheelchair, flat terrain, no wind and steady speed of 15 km/h. May vary +- 20% depending on the battery. | \*\*Handlebar for hemiplegics can be mounted on the left or right. | Number/version: MM-014/4.0. | October 2023