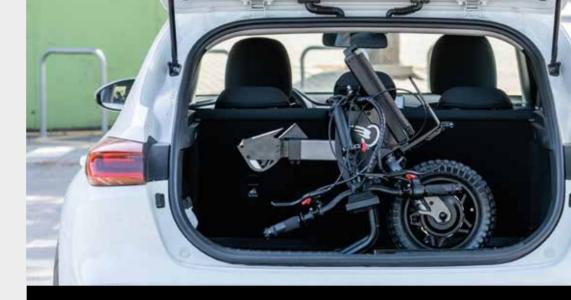

## BATEC MINI 2 The minimum expression of Batec, the maximum expression of you

The **BATEC MINI 2** is compact, practical and versatile. Its simple **folding system** makes it easy to carry or put away in small spaces. And all without sacrificing the quality you've come to expect from a **Batec**.

Folding system for transport. Frame adjustable in 3 directions, to fit any user.

21,5 km\* autonomy with 36 V – 280 Wh

100-lumen front light with running lamp/

high beams. Dual LED tail light on the

Matte black aluminium handlebar