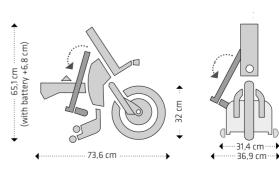

Folding system for transport. Frame adjustable in 3 directions, to fit any user.

21,5 km\* autonomy with 36 V – 280 Wh

100-lumen front light with running lamp/

high beams. Dual LED tail light on the

Matte black aluminium handlebar

stand frame.

12" wheel with 12" x 2.40" ultra-grip tyre and black cast-aluminium rim.

All-in-one LCD screen with speed selector.

Horn and USB port.

Optional G&B handlebar without levers for quadriplegics.