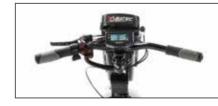

Folding system for transport. Frame adjustable in 3 directions, to fit any user.

21,5 km\* autonomy with 36 V – 280 Wh

100-lumen front light with running lamp/

high beams. Dual LED tail light on the

Matte black aluminium handlebar

stand frame.

12" wheel with 12" x 2.40" ultra-grip tyre and black cast-aluminium rim.

All-in-one LCD screen with speed selector.

Horn and USB port.

Optional G&B handlebar without levers for quadriplegics.

Monolever brake and accelerator handlebar

FOLDED IN