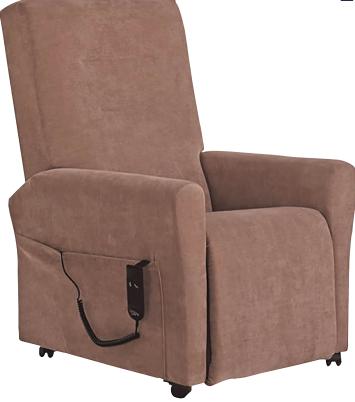

## Wendover Advance®

The Wendover Advance<sup>®</sup> riser recliner is a contemporary chair designed with simplicity in mind. Available in small, medium and large sizes, this elegant chair accommodates the majority of dimensions to achieve a comfortable seated position that promotes good posture.

Available with Soft/Cushioned Back, Waterfall Back, Lateral Support Back or T-Back to tailor the comfort level to suit individual preferences. The Wendover Advance<sup>®</sup> can be underpinned by a choice of action depending on your functionality needs; single motor for those who prefer to maintain a seat to back angle while reclining or dual tilt-in-space for the added function of an independent legrest and backrest movement.