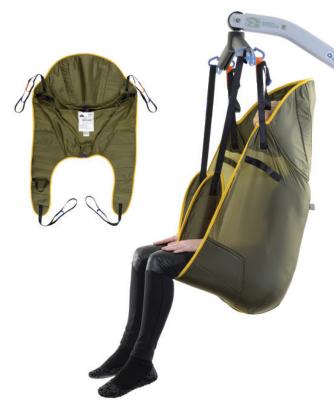

## Full Back Silkfit

The Oxford<sup>®</sup> Full Back Silkfit Sling is a flexible, contoured easy to fit sling designed to fit most clients. It is especially suited to patients in moulded type wheelchair systems where fitting of a sling can prove difficult. The correct size will fit snugly and give full protection for patients who go into extension or have involuntary movements or behavioural problems.

- $\checkmark$  Integrated, boned head support and leg padding as standard
- ✓ Colour coded binding indicates sling size
- ✓ Positioning handles allow easy patient repositioning
- ✓ Coloured attachment loops promote correct/safe positioning
- ✓ Modesty loop helps protect patient dignity during transfer
- ✓ Can be customised to fulfil patient specific needs