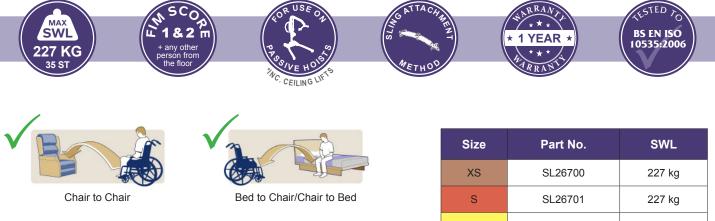

Chair to Commode/Toilet

Floor to Bed/Chair (Head Support recommended)

Transfer to Bath

Rehab/Assisted Standing

| mms |         |        |
|-----|---------|--------|
| L   | SL26703 | 227 kg |
| М   | SL26702 | 227 kg |
| 5   | SL20701 | 227 Kg |