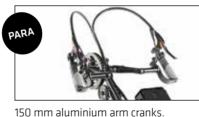

New trigger throttle.

9-pinion gear change.

170/150 mm aluminium crank arms. E mode combined with MAGIC LEVER.

BATEC SHIFT LEVER. Shimano REVO 8 gear shifter.

\*Autonomy calculated under the following conditions: user weighing 75 kg, ultralight wheelchair, flat terrain, no wind, and an average speed of 15 km / h. It may vary + -20% depending on the battery. Number/version: MM-017-3.0 | February 2023