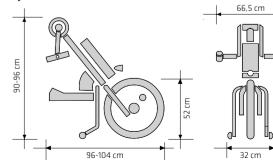

Wh battery 50-75 km\* with 522 Wh battery 55-80 km\* with 576 Wh battery



New trigger throttle.

9-pinion gear change.







170/150 mm aluminium crank arms. E mode combined with MAGIC LEVER.





BATEC SHIFT LEVER. Shimano REVO 8 gear shifter.



\*Autonomy calculated under the following conditions: user weighing 75 kg, ultralight wheelchair, flat terrain, no wind, and an average speed of 15 km / h. It may vary + -20% depending on the battery. Number/version: MM-017-3.0 | February 2023







A high-power 250 RPM Brushless motor. Rated power: 900W. Peak power: 1050 W.



Double sensor clamp with Saccon current cut-off levers and 200/203 mm rotor disc double parking brake.

and brake sensor with current cut-off. BATEC QUAD GRIPS handlebar grips.



PARA MEASURES



**QUAD MEASURES**