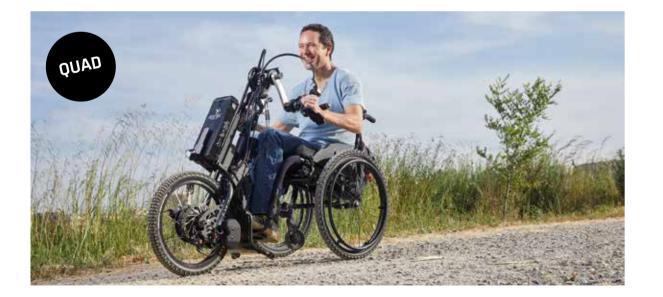

A high-power 250 RPM Brushless motor. Rated power: 900W. Peak power: 1050 W.

Double sensor clamp with Saccon current cut-off levers and 200/203 mm rotor disc double parking brake.

and brake sensor with current cut-off. BATEC QUAD GRIPS handlebar grips.

PARA MEASURES

**QUAD MEASURES** 