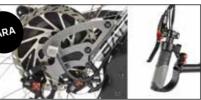

d bicycle. The power of its motor will give you the push you need whenever you require a bit of assistance.





All-in-one LCD screen with cycle computer. USB port and horn.



New own electronics with 3 levels of assistance + E mode. Power cut-off brake sensor





Storage bag.

27-40 km\* with 280 Wh battery 50-75 km\* with 522 Wh battery 55-80 km\* with 576 Wh battery



New trigger throttle.

9-pinion gear change.







170/150 mm aluminium crank arms. E mode combined with MAGIC LEVER.





BATEC SHIFT LEVER. Shimano REVO 8 gear shifter.



\*Autonomy calculated under the following conditions: user weighing 75 kg, ultralight wheelchair, flat terrain, no wind, and an average speed of 15 km / h. It may vary + -20% depending on the battery. Number/version: MM-017-3.0 | February 2023







A high-power 250 RPM Brushless motor. Rated power: 900W. Peak power: 1050 W.



Double sensor clamp with Saccon current cut-off levers and 200/203 mm rotor disc double parking brake.

and brake sensor with current cut-off. BATEC QUAD GRIPS handlebar grips.



PARA MEASURES



**QUAD MEASURES**