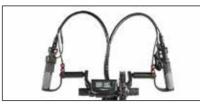

New trigger throttle.

9-pinion gear change.

170/150 mm aluminium crank arms. E mode combined with MAGIC LEVER.

BATEC SHIFT LEVER. Shimano REVO 8 gear shifter.

\*Autonomy calculated under the following conditions: user weighing 75 kg, ultralight wheelchair, flat terrain, no wind, and an average speed of 15 km / h. It may vary + -20% depending on the battery. Number/version: MM-017-3.0 | February 2023

A high-power 250 RPM Brushless motor. Rated power: 900W. Peak power: 1050 W.

Double sensor clamp with Saccon current cut-off levers and 200/203 mm rotor disc double parking brake.

and brake sensor with current cut-off. BATEC QUAD GRIPS handlebar grips.