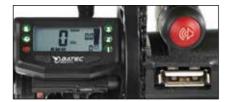

All-in-one LCD screen with cycle computer. USB port and horn.

New own electronics with 3 levels of assistance + E mode. Power cut-off brake sensor

Storage bag.

27-40 km\* with 280 Wh battery 50-75 km\* with 522 Wh battery 55-80 km\* with 576 Wh battery