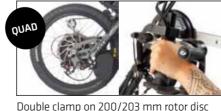

A high-power 250 RPM Brushless motor. Rated power: 900W. Peak power: 1050 W.

Double sensor clamp with Saccon current cut-off levers and 200/203 mm rotor disc double parking brake.

and brake sensor with current cut-off. BATEC QUAD GRIPS handlebar grips.