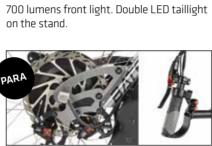

A high-power 250 RPM Brushless motor. Rated power: 900W. Peak power: 1050 W.

Double sensor clamp with Saccon current cut-off levers and 200/203 mm rotor disc double parking brake.

and brake sensor with current cut-off. BATEC QUAD GRIPS handlebar grips.