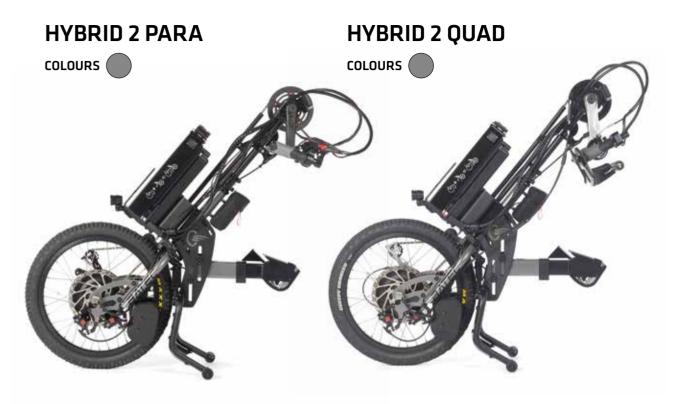

## BATEC HYBRID 2 Physical exercise for everyone

The BATEC HYBRID 2 brings together the technology of the **BATEC ELECTRIC and BATEC MANUAL handbikes** in a single product to become the equivalent of an electrically assisted bicycle. The power of its motor will give you the push you need whenever you require a bit of assistance.

All-in-one LCD screen with cycle computer. USB port and horn.

New own electronics with 3 levels of assistance + E mode. Power cut-off brake sensor

Storage bag.

27-40 km\* with 280 Wh battery 50-75 km\* with 522 Wh battery 55-80 km\* with 576 Wh battery

New trigger throttle.

9-pinion gear change.

170/150 mm aluminium crank arms. E mode combined with MAGIC LEVER.

BATEC SHIFT LEVER. Shimano REVO 8 gear shifter.

\*Autonomy calculated under the following conditions: user weighing 75 kg, ultralight wheelchair, flat terrain, no wind, and an average speed of 15 km / h. It may vary + -20% depending on the battery. Number/version: MM-017-3.0 | February 2023

A high-power 250 RPM Brushless motor. Rated power: 900W. Peak power: 1050 W.

Double sensor clamp with Saccon current cut-off levers and 200/203 mm rotor disc double parking brake.

and brake sensor with current cut-off. BATEC QUAD GRIPS handlebar grips.