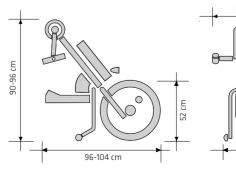

.

27-40 km\* with 280 Wh battery 50-75 km\* with 522 Wh battery 55-80 km\* with 576 Wh battery



New trigger throttle.

9-pinion gear change.







170/150 mm aluminium crank arms. E mode combined with MAGIC LEVER.





BATEC SHIFT LEVER. Shimano REVO 8 gear shifter.



\*Autonomy calculated under the following conditions: user weighing 75 kg, ultralight wheelchair, flat terrain, no wind, and an average speed of 15 km / h. It may vary + -20% depending on the battery. Number/version: MM-017-3.0 | February 2023







A high-power 250 RPM Brushless motor. Rated power: 900W. Peak power: 1050 W.



Double sensor clamp with Saccon current cut-off levers and 200/203 mm rotor disc double parking brake.

and brake sensor with current cut-off. BATEC QUAD GRIPS handlebar grips.



PARA MEASURES



**QUAD MEASURES**