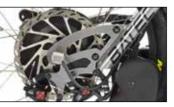

A high-power 250 RPM Brushless motor. Rated power: 900W. Peak power: 1050 W.

Double sensor clamp with Saccon current cut-off levers and 200/203 mm rotor disc double parking brake.

and brake sensor with current cut-off. BATEC QUAD GRIPS handlebar grips.