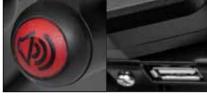

the stand frame.

Horn and USB port.

180 mm disc, two mechanical brakes,

two aluminium levers with parking brake.

Removable right dropout for easy inner tube or tyre change.

Removable QR weights.

21,5 km\* autonomy with 36 V - 280 Wh battery. 44 km\* autonomy with 36 V - 576 Wh battery. 4A charger.