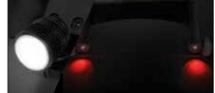

All-in-one LCD screen with gear selector.

18" Wheel, ultra-grip tyre and aluminium double-wall rim.

250 RPM 900W high torque brushless motor with reverse gear. Maximum speed

700-lumen front light with position lights / high bearn options. Dual LED tall light son