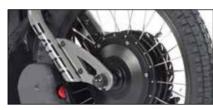

All-in-one LCD screen with gear selector.

18" Wheel, ultra-grip tyre and aluminium double-wall rim.

250 RPM 900W high torque brushless motor with reverse gear. Maximum speed

700-lumen front light with position lights / high bearn options. Dual LED tall light son

the stand frame.

Horn and USB port.

180 mm disc, two mechanical brakes,

two aluminium levers with parking brake.

Removable right dropout for easy inner tube or tyre change.

Removable QR weights.

21,5 km\* autonomy with 36 V - 280 Wh battery. 44 km\* autonomy with 36 V - 576 Wh battery. 4A charger.