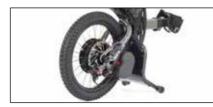

All-in-one LCD screen with gear selector.

18" Wheel, ultra-grip tyre and aluminium double-wall rim.

250 RPM 900W high torque brushless motor with reverse gear. Maximum speed

700-lumen front light with position lights / high bearn options. Dual LED tall light son

the stand frame.

Horn and USB port.

180 mm disc, two mechanical brakes,

two aluminium levers with parking brake.

Removable right dropout for easy inner tube or tyre change.

Removable QR weights.

21,5 km\* autonomy with 36 V - 280 Wh battery. 44 km\* autonomy with 36 V - 576 Wh battery. 4A charger.