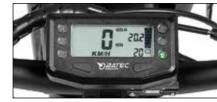

All-in-one LCD screen with gear selector.

18" Wheel, ultra-grip tyre and aluminium double-wall rim.

250 RPM 900W high torque brushless motor with reverse gear. Maximum speed

700-lumen front light with position lights / high bearn options. Dual LED tall light son