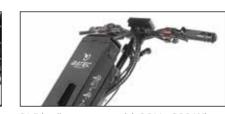

All-in-one LCD screen with gear selector.

18" Wheel, ultra-grip tyre and aluminium double-wall rim.

250 RPM 900W high torque brushless motor with reverse gear. Maximum speed

700-lumen front light with position lights / high bearn options. Dual LED tall light son

the stand frame.

Horn and USB port.

180 mm disc, two mechanical brakes,

two aluminium levers with parking brake.

Removable right dropout for easy inner tube or tyre change.

Removable QR weights.

21,5 km\* autonomy with 36 V - 280 Wh battery. 44 km\* autonomy with 36 V - 576 Wh battery. 4A charger.