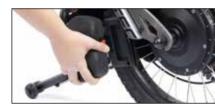

the stand frame.

Horn and USB port.

180 mm disc, two mechanical brakes,

two aluminium levers with parking brake.

Removable right dropout for easy inner tube or tyre change.

Removable QR weights.

21,5 km\* autonomy with 36 V - 280 Wh battery. 44 km\* autonomy with 36 V - 576 Wh battery. 4A charger.