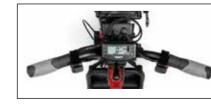

All-in-one LCD screen with gear selector.

18" Wheel, ultra-grip tyre and aluminium double-wall rim.

250 RPM 900W high torque brushless motor with reverse gear. Maximum speed

700-lumen front light with position lights / high bearn options. Dual LED tall light son

the stand frame.

Horn and USB port.

180 mm disc, two mechanical brakes,

two aluminium levers with parking brake.

Removable right dropout for easy inner tube or tyre change.

Removable QR weights.

21,5 km\* autonomy with 36 V - 280 Wh battery. 44 km\* autonomy with 36 V - 576 Wh battery. 4A charger.