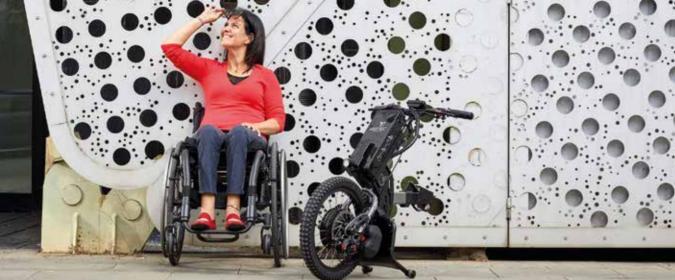

## BATEC ELECTRIC 2, the perfect balance

The **BATEC ELECTRIC** is the latest in our saga of handbikes. It features the latest **Batec Mobility** technology and an **18" Wheel** designed exclusively for this model, which means you can use it both in **urban** and **off-road settings**.