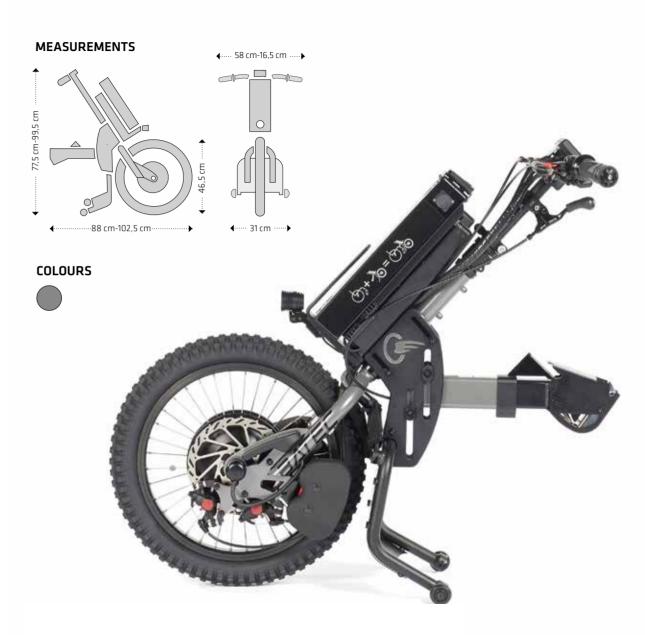

## BATEC ELECTRIC 2, the perfect balance

The **BATEC ELECTRIC** is the latest in our saga of handbikes. It features the latest **Batec Mobility** technology and an **18" Wheel** designed exclusively for this model, which means you can use it both in **urban** and **off-road settings**.

All-in-one LCD screen with gear selector.

18" Wheel, ultra-grip tyre and aluminium double-wall rim.

250 RPM 900W high torque brushless motor with reverse gear. Maximum speed

700-lumen front light with position lights / high bearn options. Dual LED tall light son

the stand frame.

Horn and USB port.

180 mm disc, two mechanical brakes,

two aluminium levers with parking brake.

Removable right dropout for easy inner tube or tyre change.

Removable QR weights.

21,5 km\* autonomy with 36 V - 280 Wh battery. 44 km\* autonomy with 36 V - 576 Wh battery. 4A charger.

Matte black aluminium handlebar with folding system for convenience.

G&B handlebar option without levers for quadriplegics.

Handlebar option with right or left Monolever brakes for hemiplegics.

<sup>\*</sup> Autonomy calculated under the following conditions: 75 - kg user, ultra-light wheelchair, flat terrain, no wind and steady speed of 15 km/h. May vary +- 20% depending on the battery. Number/version: MM-008/7.0. | October 2023