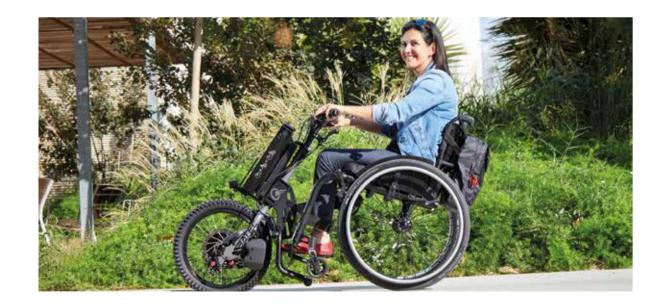

## BATEC ELECTRIC 2, the perfect balance

The **BATEC ELECTRIC** is the latest in our saga of handbikes. It features the latest **Batec Mobility** technology and an **18" Wheel** designed exclusively for this model, which means you can use it both in **urban** and **off-road settings**.