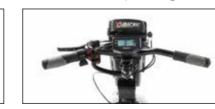

All-in-one LCD screen with gear selector.

18" Wheel, ultra-grip tyre and aluminium double-wall rim.

250 RPM 900W high torque brushless motor with reverse gear. Maximum speed

700-lumen front light with position lights / high bearn options. Dual LED tall light son

the stand frame.

Horn and USB port.

180 mm disc, two mechanical brakes,

two aluminium levers with parking brake.

Removable right dropout for easy inner tube or tyre change.

Removable QR weights.

21,5 km\* autonomy with 36 V - 280 Wh battery. 44 km\* autonomy with 36 V - 576 Wh battery. 4A charger.