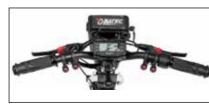

All-in-one LCD screen with gear selector.

18" Wheel, ultra-grip tyre and aluminium double-wall rim.

250 RPM 900W high torque brushless motor with reverse gear. Maximum speed

700-lumen front light with position lights / high bearn options. Dual LED tall light son

the stand frame.

Horn and USB port.

180 mm disc, two mechanical brakes,

two aluminium levers with parking brake.

Removable right dropout for easy inner tube or tyre change.

Removable QR weights.

21,5 km\* autonomy with 36 V - 280 Wh battery. 44 km\* autonomy with 36 V - 576 Wh battery. 4A charger.