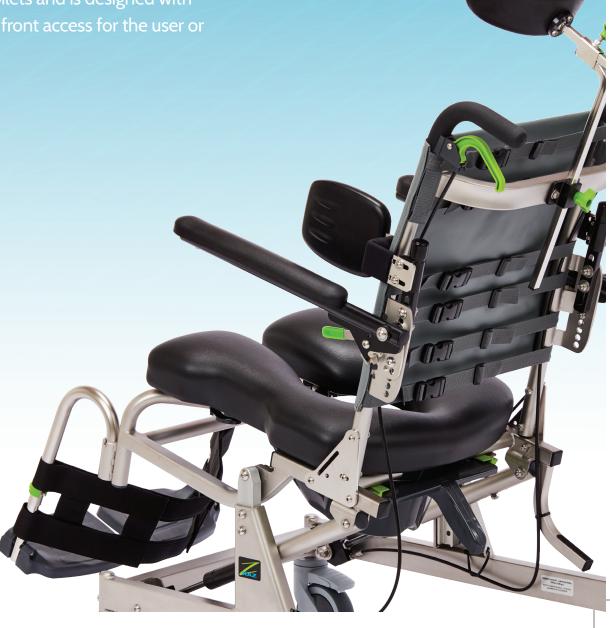

## Raz-AT Attendant Tilt Rehab Shower Commode

The RAZ-AT (Attendant Tilt) rehab shower commode chair tilts up to 40° to provide pressure reduction and maximum comfort. The unique frame design utilizes lockable gas springs that help lift the seat to an upright position, making the RAZ-AT one of the easiest tilting chairs to operate. The easy-to-clean, stainless steel frame fits over most toilets and is designed with unobstructed side and front access for the user or attendant.