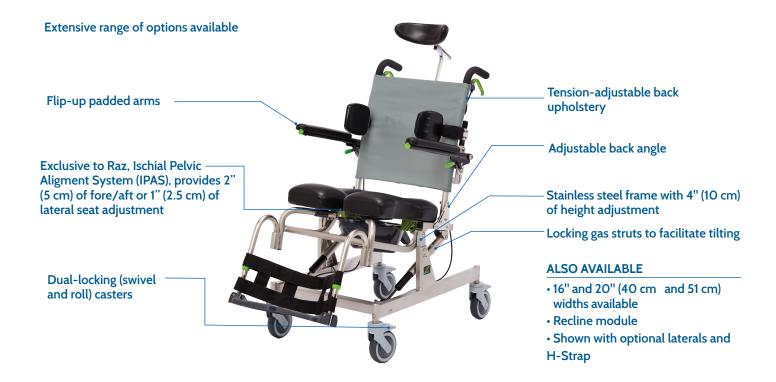

## Raz-AT Attendant Tilt Rehab Shower Commode

The RAZ-AT (Attendant Tilt) rehab shower commode chair tilts up to 40° to provide pressure reduction and maximum comfort. The unique frame design utilizes lockable gas springs that help lift the seat to an upright position, making the RAZ-AT one of the easiest tilting chairs to operate. The easy-to-clean, stainless steel frame fits over most toilets and is designed with unobstructed side and front access for the user or attendant.

## **FEATURES**

| SPECIFICATIONS                                   | Raz-AT (Attendant Tilt)                                                                  |
|--------------------------------------------------|------------------------------------------------------------------------------------------|
| WEIGHT CAPACITY                                  | 350 lbs (160 kg)                                                                         |
| FRAME WIDTH (seat and back frame)                | Standard: 18" (46 cm)                                                                    |
| OVERALL WIDTH (with standard armpad)             | 22.5" (57 cm) with Standard Arm Pad                                                      |
| OVERALL LENGTH ( with lenght (with footrests)    | 39" (99 cm)                                                                              |
| SEAT WIDTH (commode seat)                        | 18" (46 cm)                                                                              |
| SEAT DEPTH (front of back post to front of seat) | 16" or 19" (40 or 48 cm)                                                                 |
| CLEARANCE HEIGHT UNDER SEAT                      | 17" - 21" (43 - 53cm) with pan brackets<br>17.75" - 21.75" in 1" increments (45 - 55 cm) |
| ARMREST HEIGHT ABOVE SEAT (20" Adjusta-Back)     | 7.5"- 10.5" in ½" increments (19 - 27 cm)                                                |
| SEAT-TO-FLOOR HEIGHT                             | 21.25" - 25.25" in 1" increments (54 - 64 cm)                                            |
| PRODUCT WEIGHT                                   | 61 lbs (28 kg)                                                                           |
| FRAME AND HARDWARE MATERIAL                      | Stainless Steel (Lifetime warranty against corrosion)                                    |