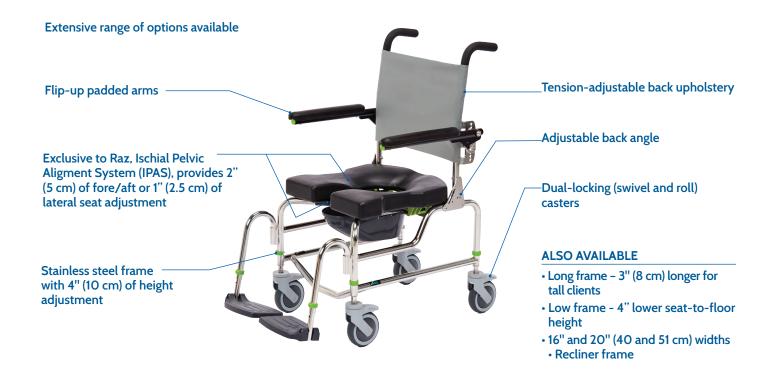

## Raz-AP Attendant Propel Rehab Shower Commode

The Raz-AP (Attendant-Propel) rehab shower commode chair comes standard with 4" (10 cm) of height adjustment, tension-adjustable back upholstery.

www.mmsmedical.ie

## **FEATURES**

| SPECIFICATIONS                                   | Raz-AP (Attendant Propelled)                                                                     |
|--------------------------------------------------|--------------------------------------------------------------------------------------------------|
| WEIGHT CAPACITY                                  | 350 lbs (158 kg)                                                                                 |
| FRAME WIDTH (seat and back frame)                | 18" (46 cm)                                                                                      |
| OVERALL WIDTH (with standard armpad)             | 22.5" (57 cm)                                                                                    |
| OVERALL LENGTH (with footrest)                   | 33.75" (86 cm)                                                                                   |
| SEAT WIDTH (commode seat)                        | 18" (46 cm)                                                                                      |
| SEAT DEPTH (front of back post to front of seat) | 16" or 19" (40 or 48 cm)                                                                         |
| CLEARANCE HEIGHT UNDER SEAT                      | 15.5" - 19.5" (39 - 50 cm) with pan brackets<br>16.25" - 20.25" (41 - 51 cm) without pan bracket |
| ARMREST HEIGHT ABOVE SEAT (17" Adjusta-Back)     | 6.5" - 9.5" in ½" increments (17 - 24 cm)                                                        |
| SEAT-TO-FLOOR HEIGHT                             | 20" - 24" in 1" increments (51 - 61 cm)                                                          |
| PRODUCT WEIGHT (with footrests)                  | 38 lbs (17.25 kg)                                                                                |
| FRAME AND HARDWARE MATERIAL                      | Stainless Steel (Lifetime warranty against corrosion)                                            |