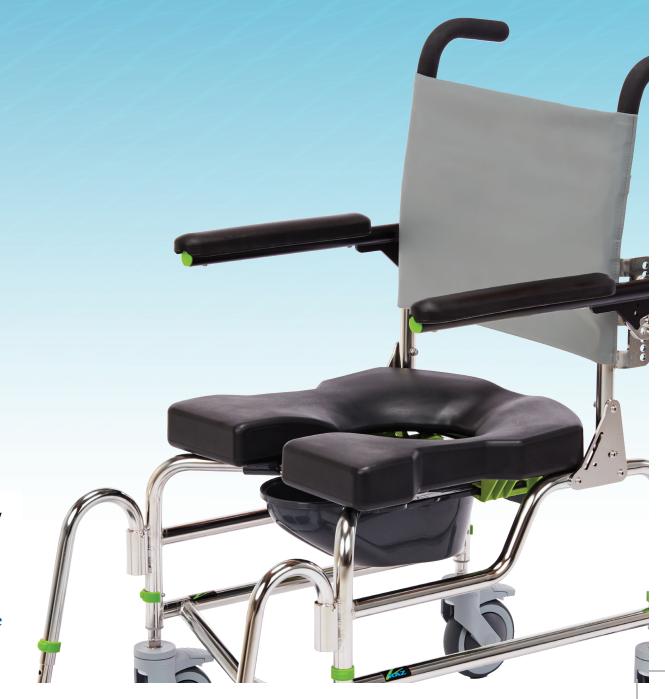

## Raz-AP Attendant Propel Rehab Shower Commode

The Raz-AP (Attendant-Propel) rehab shower commode chair comes standard with 4" (10 cm) of height adjustment, tension-adjustable back upholstery.

www.mmsmedical.ie