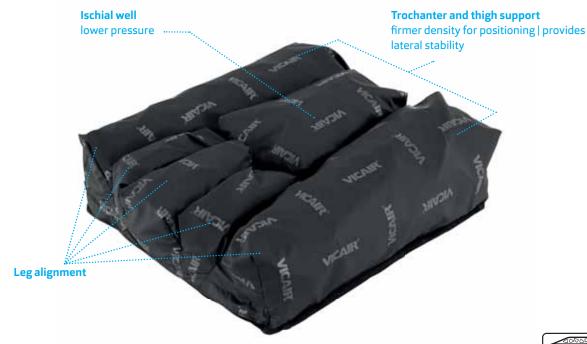

# Especially designed for children

### Filled with small-sized SmartCells for optimal pressure redistribution

## Built to provide carefree mobility

The Vicair Junior Vector is designed for the child's physique. Based on the Vicair Vector and filled with small-sized junior SmartCells, it provides optimal pressure redistribution and comfort. You will appreciate the excellent stability and positioning possibilities of this cushion. It offers a solution, for instance, for children with muscle disorders and spasms.