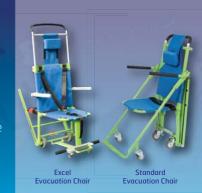

We offer two models; the **Excel Evacuation Chair** and the **Standard Evacuation Chair**.

|                      | STANDARD CHAIR    | EXCEL CHAIR         |
|----------------------|-------------------|---------------------|
| Weight               | 12.5Kg            | 13.6Kg              |
| Load Capacity        | 150Kg             | 182Kg               |
| Height (folded/open) | 1120mm / 1460mm   | 1130mm / 1320mm     |
| Depth (folded/open)  | 150mm / 700 (max) | 290mm / 990mm (max) |
| Width                | 540mm             | 650mm               |
| Length in use        | 1460mm            | 1430mm              |