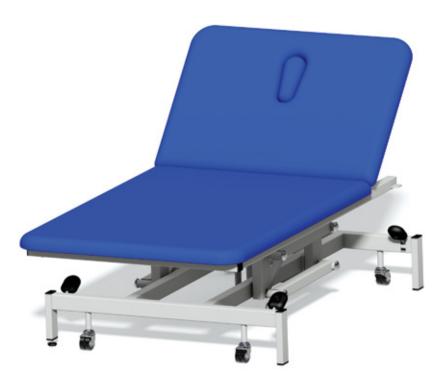

# Model 40 **Neurology Couch**

# **Overview:**

Developed in conjunction with the Bobath Centre in London, our 'double' couch provides probably the most firm and stable treatment surface available. Being 102cm wide and lowering to just 42cm it is perfect for use in hospital gyms & physiotherapy departments. Now safely lifts 320kg from its lowest point.

#### **Standard Features**

- UK Manufactured
- Lifetime frame & 5 year parts guarantee
- 16 year average lifespan
- Hydraulic or electric operation
- Comfort foam
- Easy operation
- Low running costs
- Hardwearing anti-microbial vinyl
- Safe working load 320kg
- Retractable castors
- Hoist clearance 140mm
- Breathing hole

#### **Overall Dimensions**

Length: 189cm (74") approx Width: 102cm (40") approx Height: 42cm - 91cm approx (17" - 36") approx