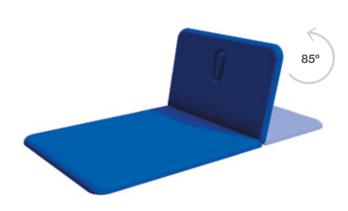

m its lowest point.



#### **Standard Features**

- UK Manufactured
- Lifetime frame & 5 year parts guarantee
- 16 year average lifespan
- Hydraulic or electric operation
- Comfort foam
- Easy operation
- Low running costs
- Hardwearing anti-microbial vinyl
- Safe working load 320kg
- Retractable castors
- Hoist clearance 140mm
- Breathing hole

#### **Overall Dimensions**

Length: 189cm (74") approx Width: 102cm (40") approx Height: 42cm - 91cm approx (17" - 36") approx

# **Upholstery Dimensions**



# **Recommended Options:**



**Foot Switch** 



**Battery Back-up** 



**Folding Cotside** 



**Motor Back** 



**Large Castor Base** 



Paper Roll Holder









MMS Medical, 51 Eastgate Drive, Little Island, Cork. Tel: 021 4618000

www.mmsmedical.ie

## **Operational Parameters**



#### For Your Peace of Mind

- Lifetime frame & 5 year parts guarantee (accidental damage to upholstery excluded)
- Optional extended warranty to 10 years
- Average lifespan of 16 years
- Designed and manufactured in-house in the United Kingdom
- CE marked
- Externally audited to ISO9001:2008 by LRQA

#### **Standards**

- IP Rating IPx4
- EEC Classification MDD93/42/EEC Annex IX Class 1
- Electrical Standard IEC601 Part 1 + 60601. P (EN)
- Vinyl Flame Retardant To CRIB 5 (BS7176 Including Foam)
- Foam To BS 5852: Part 2: 1982, Ignition Source 5 [CRIB 5]

Model 40E - Electric version

Model 40H - Hydraulic version

## **Upholstery Vinyl**

- Flame retardant to CRIB 5
- Patented anti-microbial technology proven to inhibit the growth of E-Coli and MRSA
- Excellent levels of wear and longev