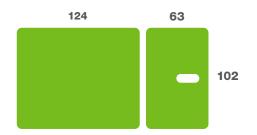

#### **Overall Dimensions**

Length: 189cm (74") approx Width: 102cm (40") approx Height: 42cm - 91cm approx (17" - 36") approx

# **Upholstery Dimensions**