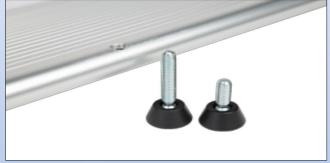

The DS2176 is a mobile height adjustable threshold ramp in aluminium with an anti-slip surface. The 3 supplied feet are adjustable in height from 3 to 7 cm.

**LX9a.** DS2176 threshold ramp made from aluminium

**LX9b.** Feets for the height adjustment of the DS2176 ramp

| Technical data     | DS2176     |
|--------------------|------------|
| Dimensions (L x W) | 21 x 76 cm |
| Weight             | 1,55 kg    |
| Max. load          | 350 kg     |