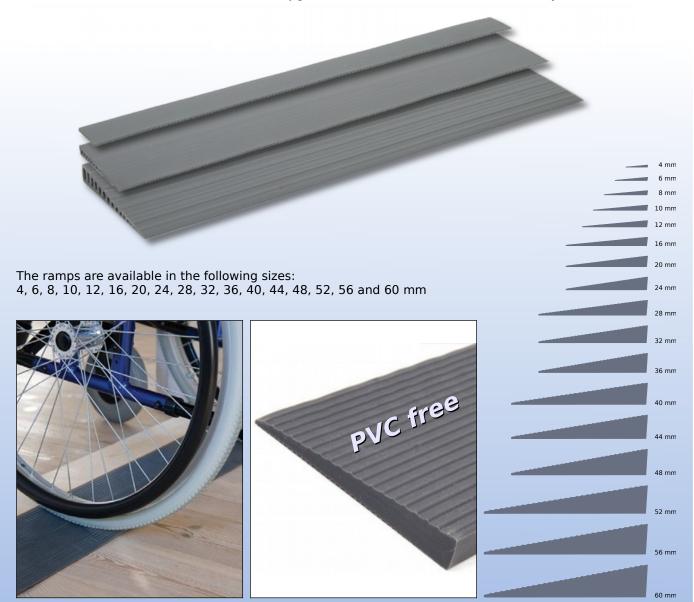

## **Doorstep ramps made of rubber**

Rubber ramps with non-slip surface for example for use in bathrooms or outdoors. The ramps are made of rubber (TPE), they are PVC free and have an adhesive backing, but are also available without adhesive film. After removing the protective film, the ramp is ready for assembly right away. The ramps can easily be customized in width with a cutter or with the jigsaw blade (LX4) available as an accessory.

**LX1a.** Function of the rubber ramp

LX1b. Rubber ramp in detail