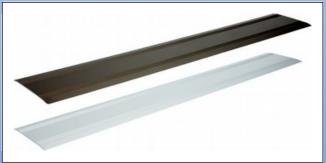

## Door rails made of aluminium

Made from champagne or silver anodized aluminium. Door rails can be fitted to close the gap when the doorstep is removed.

Available in 3 sizes: 125 mm, 150 mm, 175 mm

LX10. Door rail made from anodized aluminium