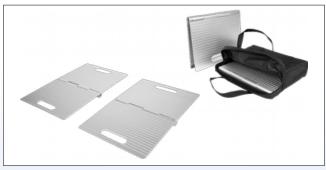

## Doorstep ramps and door rails made of aluminium

The **DS4076** and **DS4025** are folding threshold ramps made of aluminium with an anti-slip surface. The ramps have 2 milled handles and are equipped with a longitudinally running hinge for folding.

LX8a. DS4076 folding threshold ramp made from aluminium LX8b. DS4025 threshold ramp - set of of 2 hinged parts

including a carrying bag

| Technical data     | DS4076        | DS4025              |
|--------------------|---------------|---------------------|
| Dimensions (L x W) | 40 cm x 76 cm | 40 cm x 25 cm (x 2) |
| Weight             | 3,3 kg        | 2 kg (as pair)      |
| Max. load          | 350 kg        | 350 kg              |