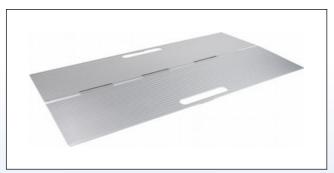

## Doorstep ramps and door rails made of aluminium

The **DS4076** and **DS4025** are folding threshold ramps made of aluminium with an anti-slip surface. The ramps have 2 milled handles and are equipped with a longitudinally running hinge for folding.

LX8a. DS4076 folding threshold ramp made from aluminium LX8b. DS4025 threshold ramp - set of of 2 hinged parts

including a carrying bag

| Technical data     | DS4076        | DS4025              |
|--------------------|---------------|---------------------|
| Dimensions (L x W) | 40 cm x 76 cm | 40 cm x 25 cm (x 2) |
| Weight             | 3,3 kg        | 2 kg (as pair)      |
| Max. load          | 350 kg        | 350 kg              |