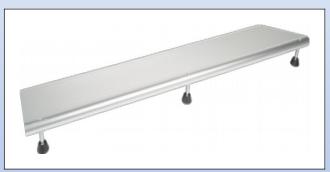

The DS2176 is a mobile height adjustable threshold ramp in aluminium with an anti-slip surface. The 3 supplied feet are adjustable in height from 3 to 7 cm.

**LX9a.** DS2176 threshold ramp made from aluminium

**LX9b.** Feets for the height adjustment of the DS2176 ramp

| Technical data     | DS2176     |
|--------------------|------------|
| Dimensions (L x W) | 21 x 76 cm |
| Weight             | 1,55 kg    |
| Max. load          | 350 kg     |