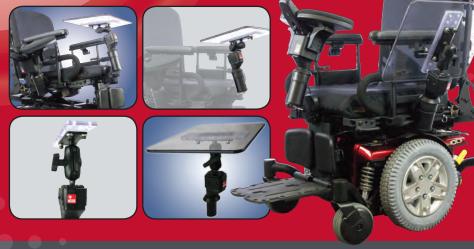

## Active Tray

Modular Activity Tray

Modular • Adjustable • Robust Folds Down for On-Board Storage when not in use

## The Modular Tabletop that Mounts at Midline

The Active Tray is a center positioned activity tray. The stability of the tray is an enormous benefit that comes from using the center mounted socket as the base, as compared to the more common side armrest mounted trays. This new accessory can be removed and conveniently stored in the side socket by the patient when not in use. The tray has multiple adjustments at almost any angle due to the ball and socket design.

Works with the Center Drive System or independently with Manual Wheelchairs

Easy Installation • Multiple Socket Locations

MEDICAL

MMS Medical, 51 East Gate Drive, Little Island. Cork

**T**: 021 4618000 **E**:info@mmsmedical.ie **W**:www.mmsmedical.ie