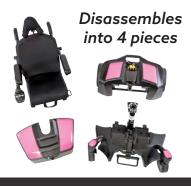

compact design and an impressive tight turning circle of 64.5cm, making it the perfect choice for confined spaces. Packed with great features such as adjustable seating, the Kozmo can easily be dismantled for transport or storage.

#### to the industry.

Small Compact Frame | Easy to Dismantle for Transport | Smaller Seat Sizes

@Quantumrehabuk

Version 3.0 | September 2018