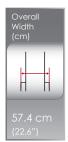

compact design and an impressive tight turning circle of 64.5cm, making it the perfect choice for confined spaces. Packed with great features such as adjustable seating, the Kozmo can easily be dismantled for transport or storage.

#### UNIQUE TECHNOLOGY

#### to the industry.

Small Compact Frame | Easy to Dismantle for Transport | Smaller Seat Sizes



@Quantumrehabuk











Version 3.0 | September 2018

















# Kozmo Colour Options



Ruby Red



Pearl White



Rose Quartz



Citrine Yellow



**Amber Orange** 



Sapphire Blue

## **Technical Specifications**























#### Warranty

- Lifetime limited warranty on frame.
- 1-year limited warranty on electronics.
- 18-month warranty on drive control system.
- 2-year limited warranty on drivetrain.

#### Notes

- Speed varies with user weight, terrain type, battery charge, battery condition and tyre pressure.
- Due to manufacturing tolerances and continual product improvement, this specification can be subject to variance of + or - 3 %. Dimensions listed are for power base only. Overall measurements will vary based on seating and accessory selections.
- Battery weight may vary based on manufacturer.

### Get Social with Quantum



FOLLOW THE LIVES OF OUR QUANTUM STARS, AND GET THEIR PERSPECTIVE OF THE Q6 EDGE 2.0

www.quantumrehab.co.uk/quantum stars

## #ileveluk

#socialmobility

#myquantumpr