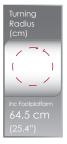

compact design and an impressive tight turning circle of 64.5cm, making it the perfect choice for confined spaces. Packed with great features such as adjustable seating, the Kozmo can easily be dismantled for transport or storage.