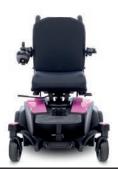

The Kozmo combines manoeuvrability with a compact design and an impressive tight turning circle of 64.5cm, making it the perfect choice for confined spaces. Packed with great features such as adjustable seating, the Kozmo can easily be dismantled for transport or storage.