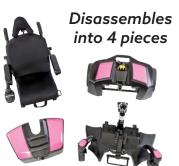

The Kozmo combines manoeuvrability with a compact design and an impressive tight turning circle of 64.5cm, making it the perfect choice for confined spaces. Packed with great features such as adjustable seating, the Kozmo can easily be dismantled for transport or storage.

#### UNIQUE TECHNOLOGY

to the industry.

Small Compact Frame | Easy to Dismantle for Transport | Smaller Seat Sizes

Version 3.0 | September 2018

(6

32 Wedgwood Road, Bicester, Oxon, OX26 4UL | Tel: 01869 324600 | Fax: 01869 323070 | Web: quantumrehab.co.uk | Email: sales@quantumrehab.co.uk