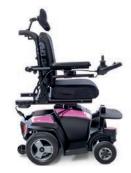

The Kozmo combines manoeuvrability with a compact design and an impressive tight turning circle of 64.5cm, making it the perfect choice for confined spaces. Packed with great features such as adjustable seating, the Kozmo can easily be dismantled for transport or storage.