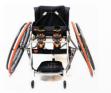

## grandslam

The ultimate tennis chair with a design that is great for all court surfaces and maximising performance.

The integrated camber-bar combined with a choice of fixed or adjustable footrest ensure a rigid and versatile product.

## Standard Features

- ✓ Bespoke chrome moly or titanium frame
- ✓ Integrated camber bar
- √ Adjustable or fixed footrest
- ✓ Length adjustable anti-tip
- ✓ Adjustable knee support system
- ✓ Adjustable tension upholstery
- / Adjustable terision apriolistery
- ✓ Calf strap
- √ Foot strap
- √ Tool kit