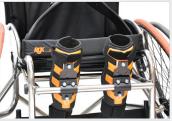

## Standard Features

- ✓ Bespoke chrome moly or titanium frame
- ✓ Integrated camber bar
- √ Adjustable or fixed footrest
- ✓ Length adjustable anti-tip
- ✓ Adjustable knee support system
- ✓ Adjustable tension upholstery
- / Adjustable terision apriolistery
- ✓ Calf strap
- √ Foot strap
- √ Tool kit

## Optional Extra's

- O Sideguard options
- O Custom strapping
- O Wheel upgrades
- O Cushion options
- O Upholstery upgrades
- O Double anti-tip
- O Taper / ergonomic seat

RGK knee support system

■ Titanium frame option