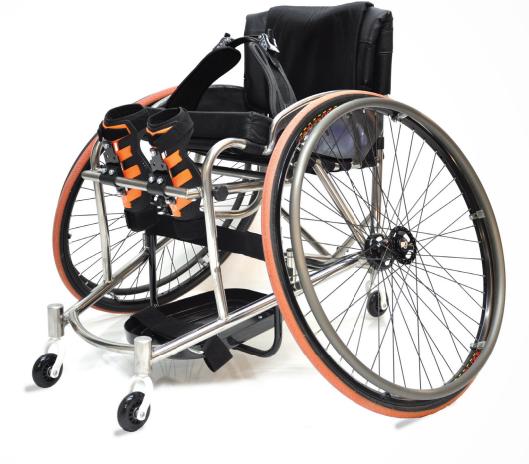

## grandslam

The ultimate tennis chair with a design that is great for all court surfaces and maximising performance.

The integrated camber-bar combined with a choice of fixed or adjustable footrest ensure a rigid and versatile product.

## Standard Features

- ✓ Bespoke chrome moly or titanium frame
- ✓ Integrated camber bar
- √ Adjustable or fixed footrest
- ✓ Length adjustable anti-tip
- ✓ Adjustable knee support system
- ✓ Adjustable tension upholstery
- / Adjustable terision apriolistery
- ✓ Calf strap
- √ Foot strap
- √ Tool kit

## **■** Wheel Sizes

Rear wheel size 24, 25, 26", 700c Castor wheel sizes: 50,61,72mm

## Optional Extra's

- O Sideguard options
- O Custom strapping
- O Wheel upgrades
- O Cushion options
- O Upholstery upgrades
- O Double anti-tip
- O Taper / ergonomic seat

RGK knee support system

■ Titanium frame option