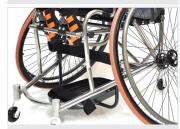

## grandslam

The ultimate tennis chair with a design that is great for all court surfaces and maximising performance.

The integrated camber-bar combined with a choice of fixed or adjustable footrest ensure a rigid and versatile product.

## Standard Features

- ✓ Bespoke chrome moly or titanium frame
- ✓ Integrated camber bar
- √ Adjustable or fixed footrest
- ✓ Length adjustable anti-tip
- ✓ Adjustable knee support system
- ✓ Adjustable tension upholstery
- / Adjustable terision apriolistery
- ✓ Calf strap
- √ Foot strap
- √ Tool kit