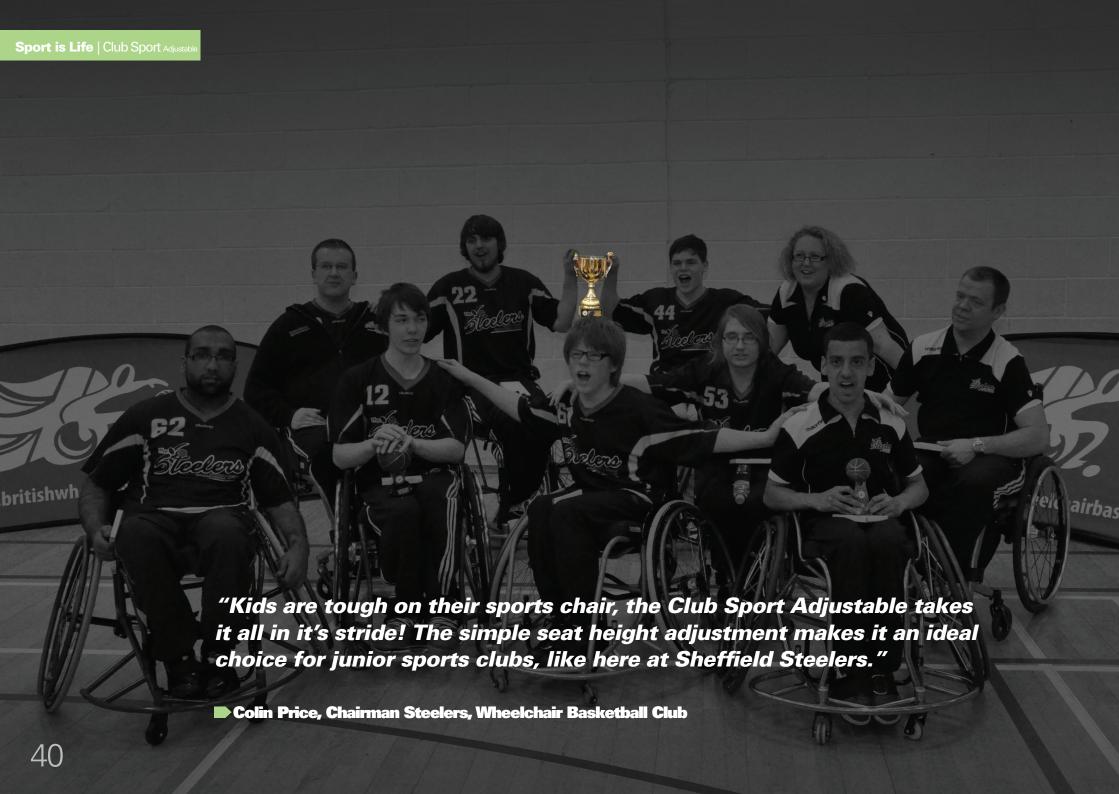

## **CLUB SPORT**

**ADJUSTABLE** 

The Club Sport Adjustable is the ideal solution if you are looking for a multi-sport chair with a variable seat height option.

The club Sport Adjustable is an ultra versatile chair ideal for multi-sports club or individual use. The unique adjustment system requires no tools and can be adjusted in less than 30 seconds!