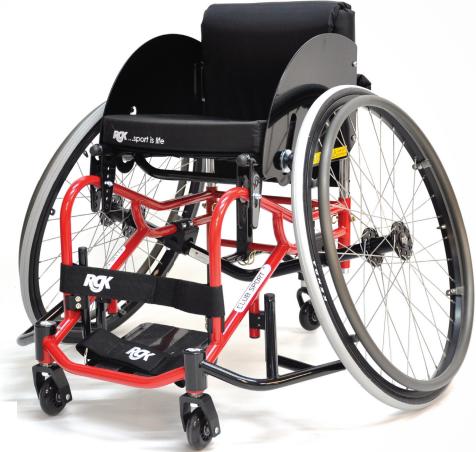

## **CLUB SPORT**

**ADJUSTABLE** 

The Club Sport Adjustable is the ideal solution if you are looking for a multi-sport chair with a variable seat height option.

The club Sport Adjustable is an ultra versatile chair ideal for multi-sports club or individual use. The unique adjustment system requires no tools and can be adjusted in less than 30 seconds!

- ✓ Standard size option chrome moly frame (over 25 size permitations)
- √ Ergonomic seat
- ✓ Seat height adjustment system
- ✓ Quick release offensive wings
- √ Adjustable camber bar
- ✓ Adjustable height and angle footrest
- ✓ Quick release single anti-tip
- ✓ Aluminium sideguards
- √ Adjustable height backrest
- √ 5cm cushion