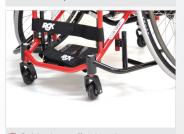

## Optional Extra's

- O Click strap
- O 100mm adjustable sport strap

No tools required for adjusting the height of the chair

Length adjustable quick release anti tip

 Adjustable height backrest no tools required