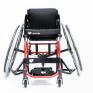

## **CLUB SPORT**

**ADJUSTABLE** 

The Club Sport Adjustable is the ideal solution if you are looking for a multi-sport chair with a variable seat height option.

The club Sport Adjustable is an ultra versatile chair ideal for multi-sports club or individual use. The unique adjustment system requires no tools and can be adjusted in less than 30 seconds!

- ✓ Standard size option chrome moly frame (over 25 size permitations)
- √ Ergonomic seat
- ✓ Seat height adjustment system
- ✓ Quick release offensive wings
- √ Adjustable camber bar
- ✓ Adjustable height and angle footrest
- ✓ Quick release single anti-tip
- ✓ Aluminium sideguards
- √ Adjustable height backrest
- √ 5cm cushion