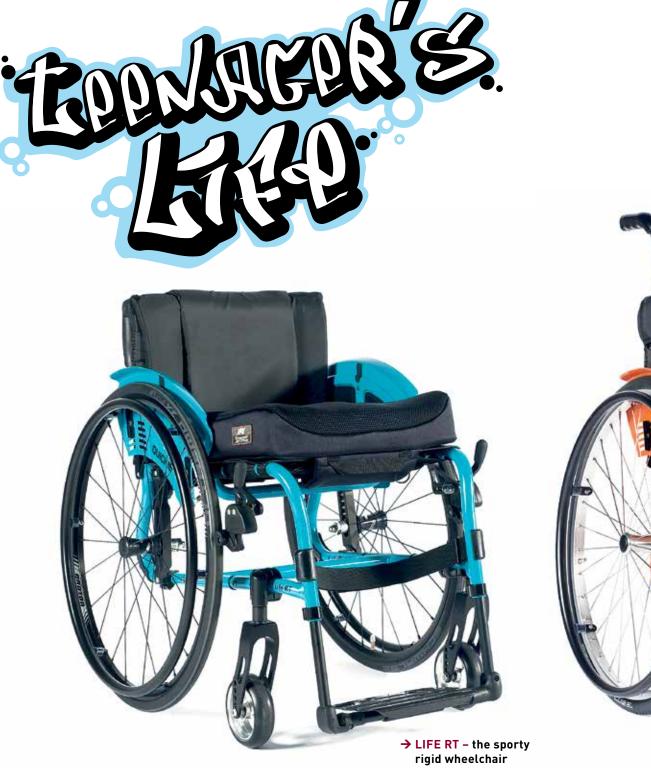

## TWO WHEELCHAIRS – ONE FAMILY

Live life to the full! Meeting your friends or going to school? Whatever your plans for the day, the Quickie Life FT and Life RT are two modern and fresh wheelchairs that combine a robust frame with cool features to suit and active lifestyle.