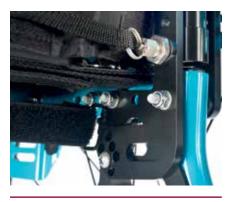

// CUSTOM BACK ANGLE This angle adjustable backrest provides an adjustment from a closed to open angle in 4° increments.

// SEAT HEIGHT ADJUSTABLE IN SEVEN POSITIONS

Camber from  $0^{\circ}$  to  $6^{\circ}$  and four centre of gravity positions (from the very active 8.3cm to the more stable 2.3cm). Get the correct wheel position for your Life!