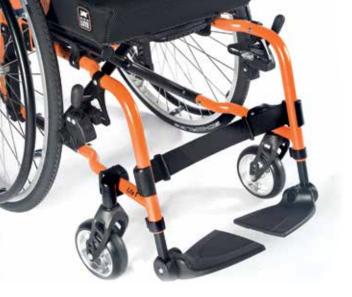

→ Abduction frame for Life FT & Life RT

This frame version offers 2.5cm abduction on each side, giving increased forward stability - great for smaller teens.

### Options and features of the Quickie Life FT and Life RT – get the Life you want.

// ABDUCTION FRAME This frame version offers 2.5cm abduction on each side. Great for forward stability and abducted legs.