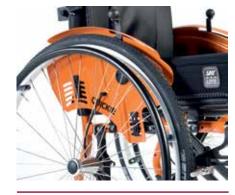

→ Wide camber range for Life FT & Life RT Camber can improve lateral stability and position the wheels better for smaller users - 0° to 6° adjustment.