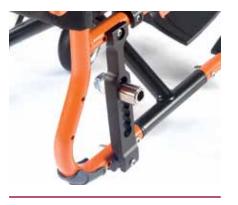

→ Abduction frame for Life FT & Life RT

This frame version offers 2.5cm abduction on each side, giving increased forward stability - great for smaller teens.

### Options and features of the Quickie Life FT and Life RT – get the Life you want.

// ABDUCTION FRAME This frame version offers 2.5cm abduction on each side. Great for forward stability and abducted legs.