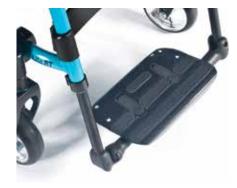

#### → The innovative Carbotecture fork

Made out of stiff high-tech material and extremely lightweight, also available as an anodised pack in three different colours. → Carbon platform footplate Choose a lightweight carbon footplate and sideguard to express your individuality.

// IT'S ALL ABOUT ERGONOMICS The push bar can be easily adjusted in angle and height for an enhanced ergonomic position for parents and carers.

// CARBON PLATFORM FOOTPLATE Lightweight and stylish footplate with angle and depth adjustment.