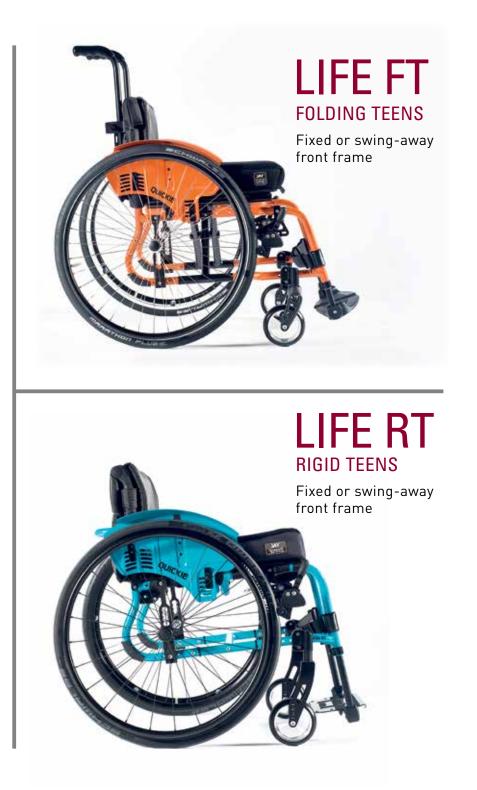

## LIFE FT & LIFE RT FOR TEENS ON THE MOVE

## TWO WHEELCHAIRS – ONE FAMILY

Live life to the full! Meeting your friends or going to school? Whatever your plans for the day, the Quickie Life FT and Life RT are two modern and fresh wheelchairs that combine a robust frame with cool features to suit and active lifestyle.

#### So why does the Quickie Life Teens work?

- Cruise with ease A choice of 22" or 24" wheels to get the roll you want.
- Maximise your efficiency Adjustable centre of gravity set-up means that the chair can be fine tuned for ultimate performance or as your skills improve.
- Easy to reach hand rims Adjustable camber option from 0° to 6° with no additional parts needed makes it possible to get the handrims in the most easy to use and ergonomic position for any user.
- Confidence in your stability Choose an abducted frame without rigged castors to give more forward stability and easier forward transfers.