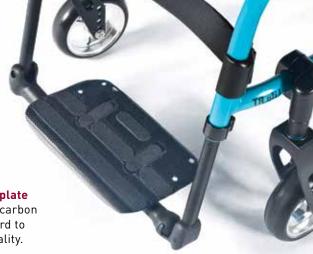

#### → The innovative Carbotecture fork

Made out of stiff high-tech material and extremely lightweight, also available as an anodised pack in three different colours. → Carbon platform footplate Choose a lightweight carbon footplate and sideguard to express your individuality.

// IT'S ALL ABOUT ERGONOMICS The push bar can be easily adjusted in angle and height for an enhanced ergonomic position for parents and carers.

// CARBON PLATFORM FOOTPLATE Lightweight and stylish footplate with angle and depth adjustment.