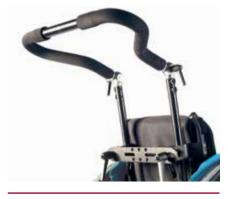

// IT'S ALL ABOUT ERGONOMICS The push bar can be easily adjusted in angle and height for an enhanced ergonomic position for parents and carers.

// CARBON PLATFORM FOOTPLATE Lightweight and stylish footplate with angle and depth adjustment.