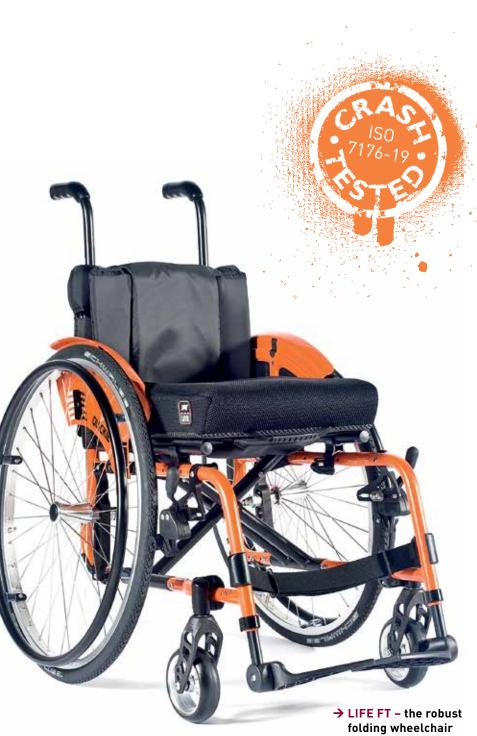

that fits you and your personality.
- Customise your options to your LIFE! Choose from a host of side guards, armrests, leg rests, footplates and upholstery to get a chair that fits your lifestyle and needs.
- Wicked adjustments for maximum performance Each chair is packed with adjustments so that you can fine-tune as your skillz improve or if you grow.

→ Wide camber range for Life FT & Life RT Camber can improve lateral stability and position the wheels better for smaller users - 0° to 6° adjustment.







#### → The innovative Carbotecture fork

Made out of stiff high-tech material and extremely lightweight, also available as an anodised pack in three different colours. → Carbon platform footplate Choose a lightweight carbon footplate and sideguard to express your individuality.







### Options and features of the Quickie Life FT and Life RT – get the Life you want.



// ABDUCTION FRAME This frame version offers 2.5cm abduction on each side. Great for forward stability and abducted legs.



// CUSTOM BACK ANGLE This angle adjustable backrest provides an adjustment from a closed to open angle in 4° increments.



// SEAT HEIGHT ADJUSTABLE IN SEVEN POSITIONS

Camber from  $0^{\circ}$  to  $6^{\circ}$  and four centre of gravity positions (from the very active 8.3cm to the more stable 2.3cm). Get the correct wheel position for your Life!



// GROW IN LIFE Depth adjustable seat upholstery offers growth in the seat canvas (for the Quickie Life RT).



**// THE UNIQUE SAFARI WHEEL LOCK** With its intuitive handling, the safari sideguard wheel lock helps you stop quickly