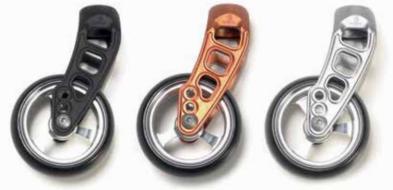

#### → The innovative Carbotecture fork

Made out of stiff high-tech material and extremely lightweight, also available as an anodised pack in three different colours. → Carbon platform footplate Choose a lightweight carbon footplate and sideguard to express your individuality.