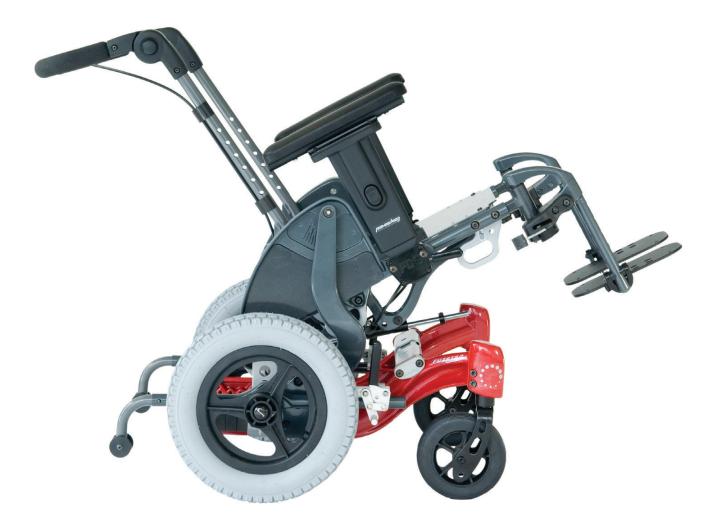

# BAdjustable Axle and Seat Position

Adjust the center of gravity location to optimize mobility requirements.