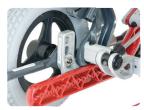

### Adjustable Seat Height

13" to 20" of front seat height to optimize occupant comfort and mobility requirements.