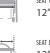

### Adjustable Seat Height

13" to 20" of front seat height to optimize occupant comfort and mobility requirements.

51 Eastgate Drive, Little Island, Cork.

Tel: 021 4618000 Email : info@mmsmedical.ie www.mmsmedical.ie

FRONT SEAT HEIGHT

SEAT WIDTH 12"-18"

SEAT DEPTH 13"-18"

13"-20"

BACK ANGLE 84°-120°

MAXIMUM CAPACITY 250 lbs/113 kg