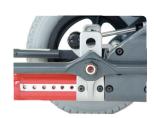

#### Adjustable Seat Depth and Back Rest

A large selection of seat depth options and up to 36 degrees of back angle adjustment for general positioning and comfort.

## Adjustable Chair Width

On-board of adjustability of the chair width needs to accommodate occupants growing needs.