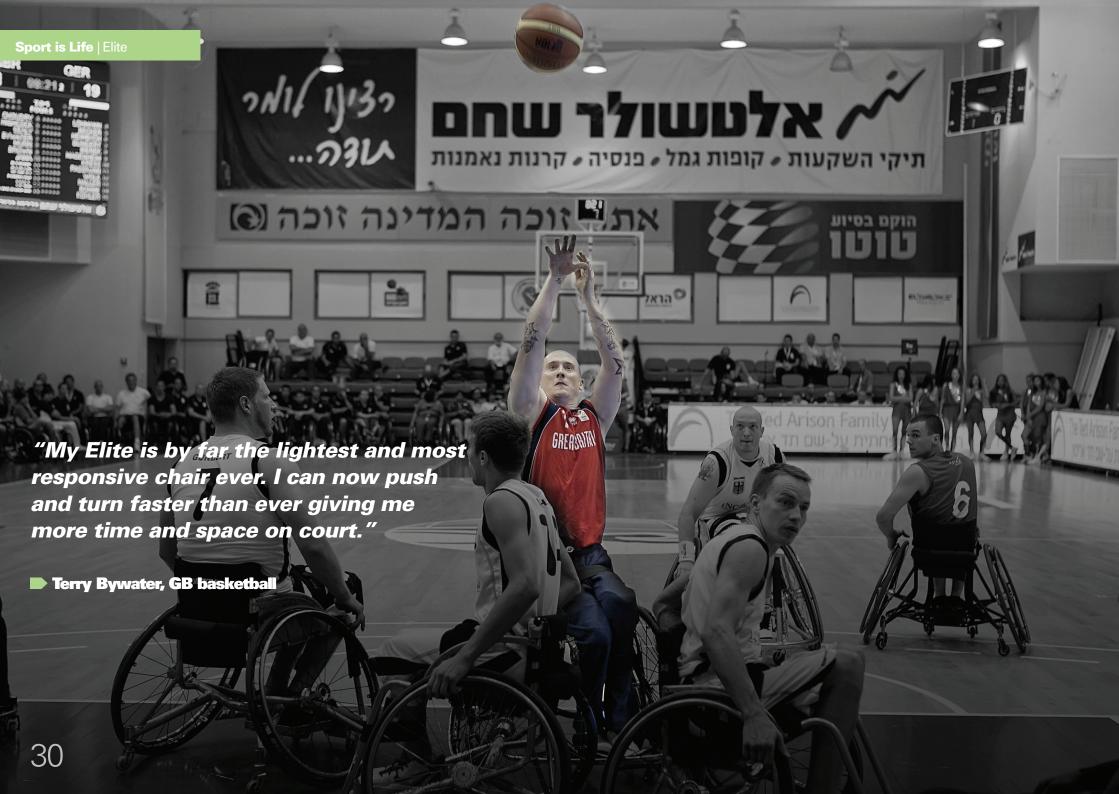

# elite

The ultimate basketball chair the Flite is the choice of the worlds top basketball athletes and the official chair of the men's and women's Great Britain Basketball teams.

This product has been developed listening to top athletes in the game ensuring we have produced our lightest and most responsive basketball chair ever. RGK's Elite leads the way in design, performance and efficiency.