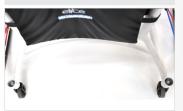

Oversize Straight Camber-bar keeping the lightweight frame rigid and solid

RGK bearing protection system protects

Precise anti tip height adjustment system

■ Elite strapping