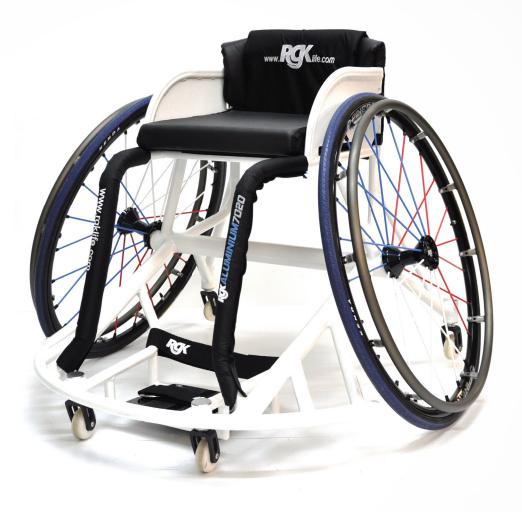

# elite

The ultimate basketball chair the Flite is the choice of the worlds top basketball athletes and the official chair of the men's and women's Great Britain Basketball teams.

This product has been developed listening to top athletes in the game ensuring we have produced our lightest and most responsive basketball chair ever. RGK's Elite leads the way in design, performance and efficiency.

#### Standard Features

- ✓ Bespoke 7020 aluminium frame
- √ Oversize straight camber bar
- ✓ Integrated offensive wing
- √ Fixed footrest
- √ Single or double anti-tip
- √ Stepless anti-tip height adjustment
- √ Taper / ergonomic seat
- ✓ Ergonomic seat
- ✓ Micro castor forks
- √ Adjustable tension upholstery
- ✓ Cushion
- √ Calf strap
- √ Foot strap
- √ Tool kit

#### ■ Wheel Sizes

Rear wheel size: 24, 25, 26", 700c Castor wheel size: 61mm