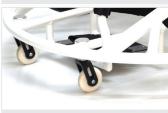

ce and efficiency.

#### Standard Features

- ✓ Bespoke 7020 aluminium frame
- √ Oversize straight camber bar
- ✓ Integrated offensive wing
- √ Fixed footrest
- √ Single or double anti-tip
- √ Stepless anti-tip height adjustment
- √ Taper / ergonomic seat
- ✓ Ergonomic seat
- ✓ Micro castor forks
- √ Adjustable tension upholstery
- ✓ Cushion
- √ Calf strap
- √ Foot strap
- √ Tool kit

#### ■ Wheel Sizes

Rear wheel size: 24, 25, 26", 700c Castor wheel size: 61mm

### **Optional Extra's**

- O Welded sideguards
- O Custom strapping
- O Carbon fibre seat plate
- OWheel upgrades





If you're ready to be measured up and order your **Elite chair call** MMS Medical now on 021 4618000 or a free consultation.











Oversize Straight Camber-bar keeping the lightweight frame rigid and solid



RGK bearing protection system protects



Precise anti tip height adjustment system



■ Elite strapping

## Want something specific?

Bespoke options are available. Refer to custom options page 43