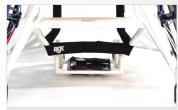

Oversize Straight Camber-bar keeping the lightweight frame rigid and solid

RGK bearing protection system protects

Precise anti tip height adjustment system

■ Elite strapping