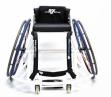

# elite

The ultimate basketball chair the Flite is the choice of the worlds top basketball athletes and the official chair of the men's and women's Great Britain Basketball teams.

This product has been developed listening to top athletes in the game ensuring we have produced our lightest and most responsive basketball chair ever. RGK's Elite leads the way in design, performance and efficiency.

#### Standard Features

- ✓ Bespoke 7020 aluminium frame
- √ Oversize straight camber bar
- ✓ Integrated offensive wing
- √ Fixed footrest
- √ Single or double anti-tip
- √ Stepless anti-tip height adjustment
- √ Taper / ergonomic seat
- ✓ Ergonomic seat
- ✓ Micro castor forks
- √ Adjustable tension upholstery
- ✓ Cushion
- √ Calf strap
- √ Foot strap
- √ Tool kit