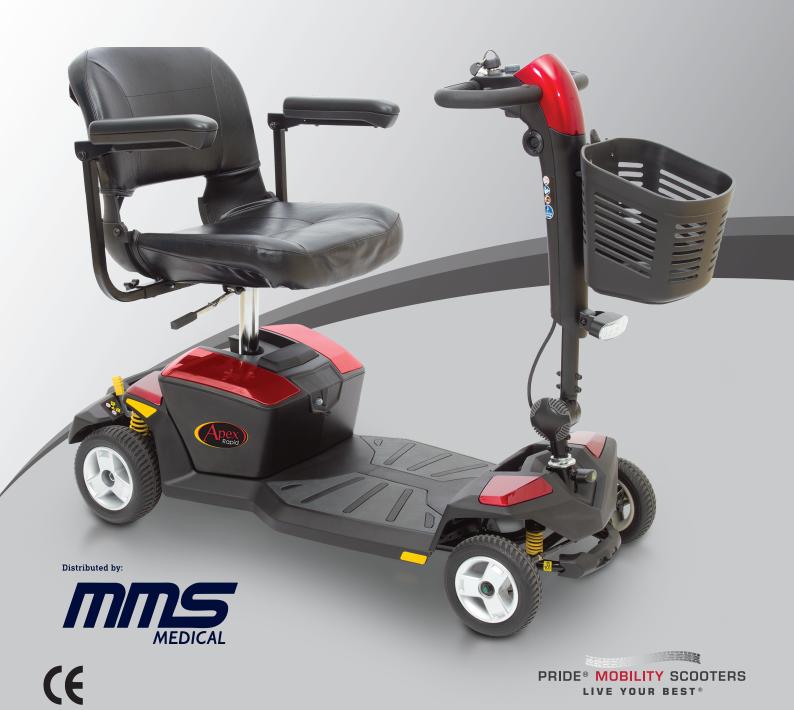

## Introduction

The Apex Rapid with CTS Suspension (Comfort-Trac Suspension) delivers luxury and convenient features like a wraparound delta tiller, high level charging port, LED kerb light, storage basket and a compact easy to transport design. The Apex Rapid's sophisticated design and abundant features make it an exceptional travel mobility choice.