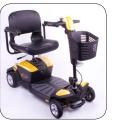

## Introduction

The Apex Rapid with CTS Suspension (Comfort-Trac Suspension) delivers luxury and convenient features like a wraparound delta tiller, high level charging port, LED kerb light, storage basket and a compact easy to transport design. The Apex Rapid's sophisticated design and abundant features make it an exceptional travel mobility choice.

### **Available Colours**

The Apex Rapid comes in two optional colours: