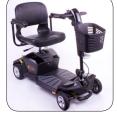

### **Available Colours**

The Apex Rapid comes in two optional colours:

## **Technical Specifications**

Other optional shroud

Yellow

Black