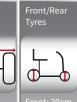

#### Notes

Speed varies with user weight, terrain type, battery charge, battery condition and tyre pressure. Due to manufacturing tolerances and continual product improvement, this specification can be subject to variance of + or - 3 %. Dimensions listed are for power base only. Overall measurements will vary based on seating and accessory selections. Battery weight may vary based on manufacturer.