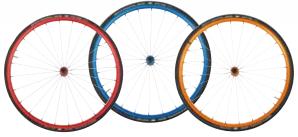

Take a closer look at the new Quickie Neon<sup>2</sup> and we think you'll agree – you don't need to break the bank to enjoy a first class ride!

Accentuate your colour scheme further by matching the rim and hub of your 24" rear wheel with 3 anodized colour selections.