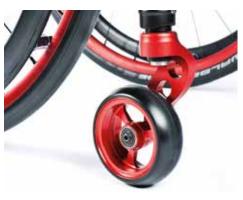

Take a closer look at the new Quickie Neon<sup>2</sup> and we think you'll agree – you don't need to break the bank to enjoy a first class ride!

Accentuate your colour scheme further by matching the rim and hub of your 24" rear wheel with 3 anodized colour selections.