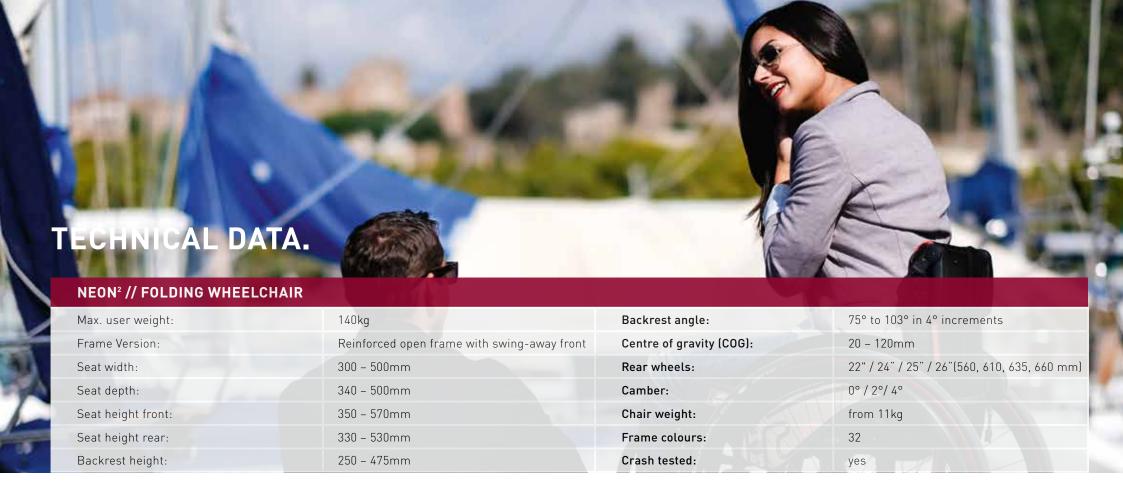

integrated one (as shown) or the fold-down or height adjustable one.



// ANGLE ADJUSTABLE BACK

Designer backrest solution integrated into the follow of the frame. Backrest angle from 75° to 103° in 4° increments.



// ONE ARM FORK

This one arm fork, especially in combination with the coloured aluminium forks, gives your chair the special finish.



// CARBON PLATFORM FOOTPLATE

Lightweight and stylish flip-up footplate (sideways) with angle and depth adjustment.



// CARBON SIDEGUARD

Very individual and lightweight sideguard with a unique look.



// FOLD-DOWN BACKREST

This half-folding backrest folds to the front and achieves a small wheelchair size for portability.



// SURGE® LT HANDRIMS

The Gripton rubber strip on top of the ergonomic oval shaped rim offers maximum traction



For further information on the full specification, options and accessories, please refer to the order form. All information is subject to change without notification. Please consult Sunrise Medical with any queries you may have. If you are visually impaired, this document can be viewed in PDF format at www.SunriseMedical.co.uk or alternatively is available on request in large text.







MMS Medical, 51 East Gate Drive, Little Island, Cork Te: 021 4618000 Fax: 021 4618099 E: info@mmsmedical.ie

MMS Medical Unit 81 Western Parkway Business Park, Lower Ballymount Road, Dublin 2 Tel: 01 4500582 Fax: 01 4565889 E: sales@mmsmedical.ie