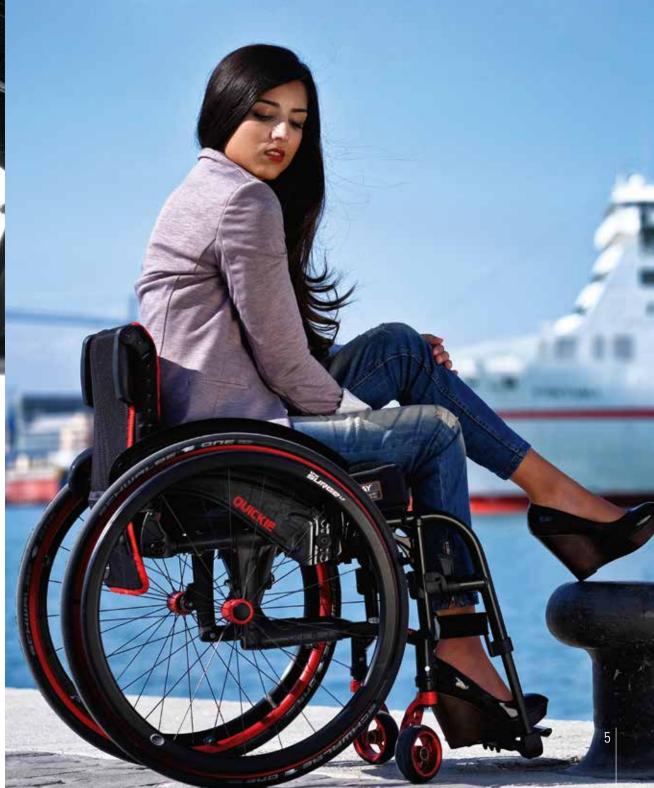

Bursting with personality, the lightweight and affordable Neon<sup>2</sup> provides an energy-efficient ride that you'll never want to be without. The sleek, effortlessly foldable open-frame fits easily in the smallest car – and this is a wheelchair you'll never want to leave behind!

Are you looking for individuality? Paint your personality all over the Neon<sup>2</sup> with a beautiful selection of colours for the frame, upholstery trims, wheels and forks. When you're done customising, it's not just the wheels that turn, heads will too!

## PERFORMANCE.

At the heart of the Neon<sup>2</sup> is a reinforced open-frame. The strength of the cross-brace and seat tubes provide our most rigid driving performance in a folding wheelchair. The unique design reduces the flex of the wheelchair when in motion - all without sacrificing the benefits of a folding frame.