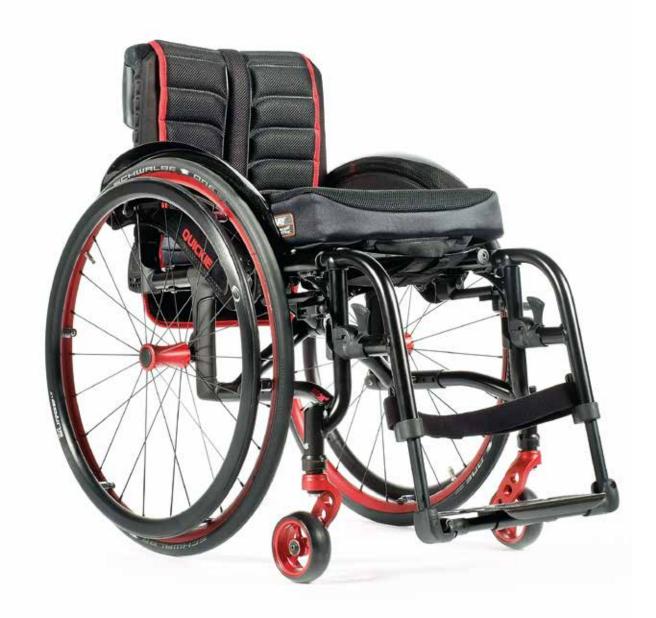

## PERFORMANCE.

At the heart of the Neon<sup>2</sup> is a reinforced open-frame. The strength of the cross-brace and seat tubes provide our most rigid driving performance in a folding wheelchair. The unique design reduces the flex of the wheelchair when in motion - all without sacrificing the benefits of a folding frame.

Speaking of folding, the unique open-rear of the frame allows for very compact space saving dimensions. The swing-away legrests not only ensure easy transfers in and out of your wheelchair, they're removable too. Combine it with the optional half-folding back and what you have is an extremely compact package that will fit in the smallest of cars.

The versatility of the Neon² doesn't end there. The durable aluminium axle-stem allows for simple adjustments to the rear seat height and centre-of-gravity. Need to adjust the backrest angle? It's just as easy via the aluminium backrest bracket – all without the need of being without your wheelchair.