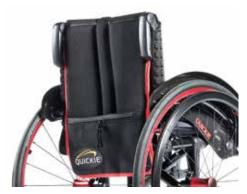

This very comfortable and smart backrest upholstery can be tailored by 5 different colour trims.

// SEVERAL PUSH HANDLES

Choose the push handle which fits best for you. Decide between the integrated one (as shown) or the fold-down or height adjustable one.