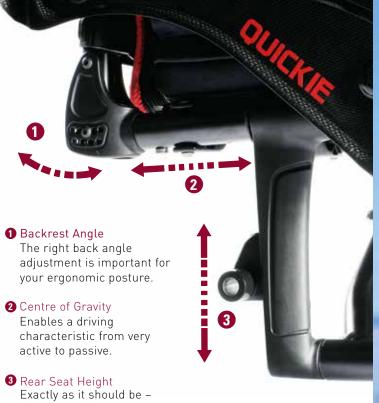

The versatility of the Neon² doesn't end there. The durable aluminium axle-stem allows for simple adjustments to the rear seat height and centre-of-gravity. Need to adjust the backrest angle? It's just as easy via the aluminium backrest bracket – all without the need of being without your wheelchair.

adjust the height to your

personal need.