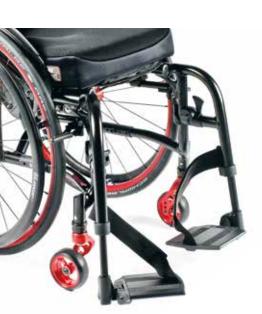

Speaking of folding, the unique open-rear of the frame allows for very compact space saving dimensions. The swing-away legrests not only ensure easy transfers in and out of your wheelchair, they're removable too. Combine it with the optional half-folding back and what you have is an extremely compact package that will fit in the smallest of cars.

### // PRACTICAL PORTABILITY WITH SWING AWAY FOOTRESTS

They support easy standing transfers in and out of your wheelchair and offer very compact folded dimensions for easy portability by car.