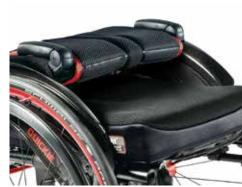

This very comfortable and smart backrest upholstery can be tailored by 5 different colour trims.

// SEVERAL PUSH HANDLES

Choose the push handle which fits best for you. Decide between the integrated one (as shown) or the fold-down or height adjustable one.

// ANGLE ADJUSTABLE BACK

Designer backrest solution integrated into the follow of the frame. Backrest angle from 75° to 103° in 4° increments.

// ONE ARM FORK

This one arm fork, especially in combination with the coloured aluminium forks, gives your chair the special finish.