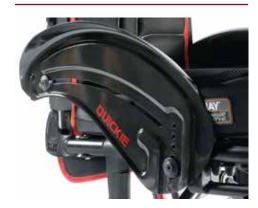

// ANGLE ADJUSTABLE BACK

Designer backrest solution integrated into the follow of the frame. Backrest angle from 75° to 103° in 4° increments.

// ONE ARM FORK

This one arm fork, especially in combination with the coloured aluminium forks, gives your chair the special finish.

This half-folding backrest folds to the front and achieves a small wheelchair size for portability.

// SURGE® LT HANDRIMS

The Gripton rubber strip on top of the ergonomic oval shaped rim offers maximum traction