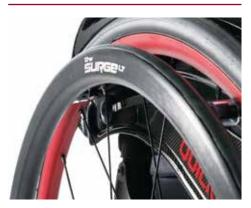

This half-folding backrest folds to the front and achieves a small wheelchair size for portability.

// SURGE® LT HANDRIMS

The Gripton rubber strip on top of the ergonomic oval shaped rim offers maximum traction