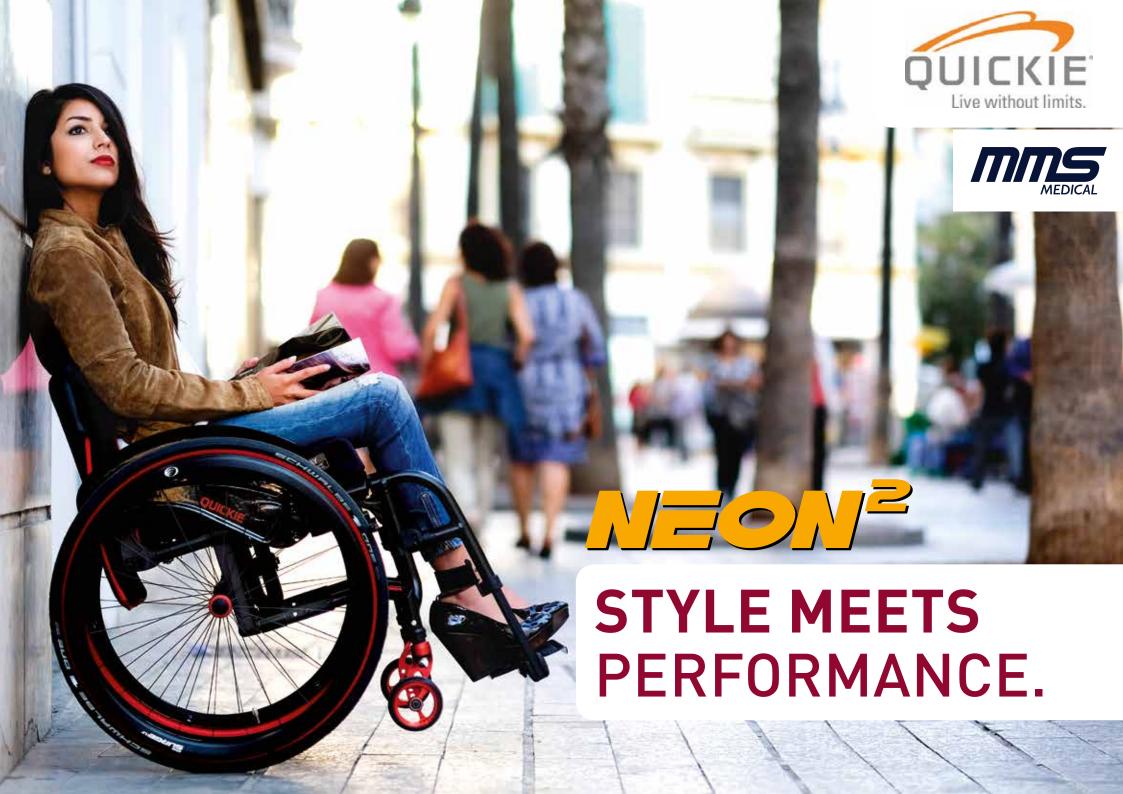

## NEON<sup>2</sup>

# STYLE MEETS PERFORMANCE.

For years Quickie manual wheelchairs have led the market with high-end Innovation & developments in technology for the active user. For the first time we're proud to roll this technology down to the mid-range...Introducing the Quickie Neon<sup>2</sup>.

Bursting with personality, the lightweight and affordable Neon<sup>2</sup> provides an energy-efficient ride that you'll never want to be without. The sleek, effortlessly foldable open-frame fits easily in the smallest car – and this is a wheelchair you'll never want to leave behind!

Are you looking for individuality? Paint your personality all over the Neon<sup>2</sup> with a beautiful selection of colours for the frame, upholstery trims, wheels and forks. When you're done customising, it's not just the wheels that turn, heads will too!