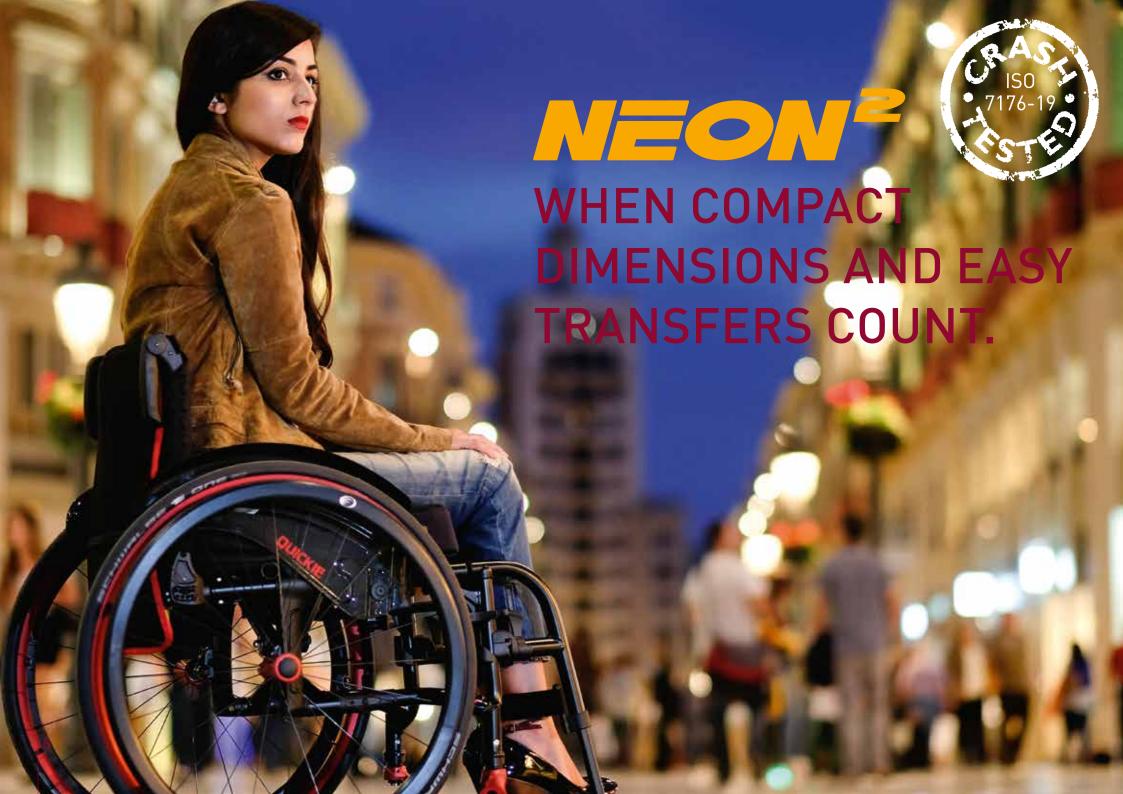

## NEON<sup>2</sup>

# STYLE MEETS PERFORMANCE.

For years Quickie manual wheelchairs have led the market with high-end Innovation & developments in technology for the active user. For the first time we're proud to roll this technology down to the mid-range...Introducing the Quickie Neon<sup>2</sup>.

Bursting with personality, the lightweight and affordable Neon<sup>2</sup> provides an energy-efficient ride that you'll never want to be without. The sleek, effortlessly foldable open-frame fits easily in the smallest car – and this is a wheelchair you'll never want to leave behind!