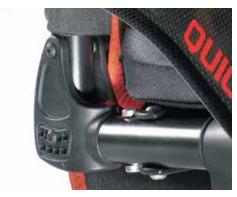

The versatility of the Neon² doesn't end there. The durable aluminium axle-stem allows for simple adjustments to the rear seat height and centre-of-gravity. Need to adjust the backrest angle? It's just as easy via the aluminium backrest bracket – all without the need of being without your wheelchair.

// ANGLE ADJUSTABLE BACK

Designer backrest solution integrated into the follow of the frame. Backrest angle from 75° to 103° in 4° increments.

// ONE ARM FORK

This one arm fork, especially in combination with the coloured aluminium forks, gives your chair the special finish.