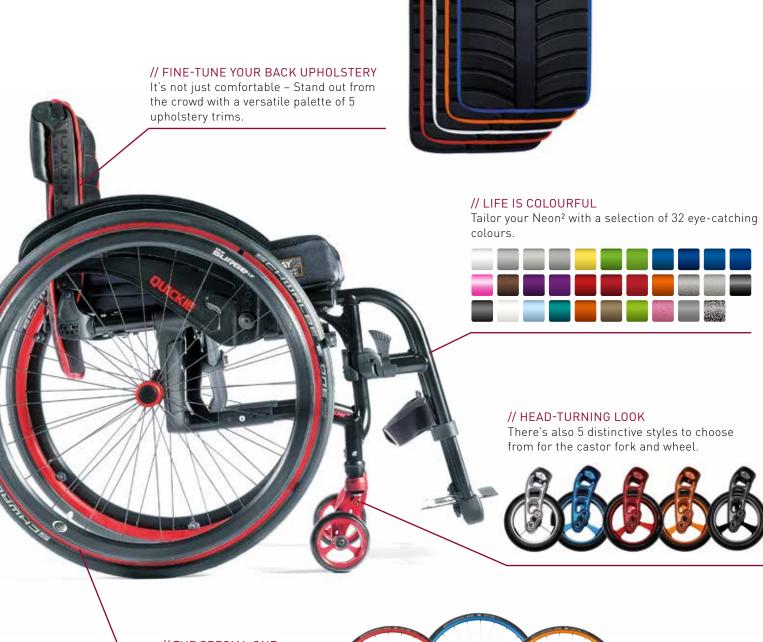

Are you looking for individuality? Paint your personality all over the Neon<sup>2</sup> with a beautiful selection of colours for the frame, upholstery trims, wheels and forks. When you're done customising, it's not just the wheels that turn, heads will too!

This very comfortable and smart backrest upholstery can be tailored by 5 different colour trims.

// SEVERAL PUSH HANDLES

Choose the push handle which fits best for you. Decide between the integrated one (as shown) or the fold-down or height adjustable one.

// ANGLE ADJUSTABLE BACK

Designer backrest solution integrated into the follow of the frame. Backrest angle from 75° to 103° in 4° increments.

// ONE ARM FORK

This one arm fork, especially in combination with the coloured aluminium forks, gives your chair the special finish.