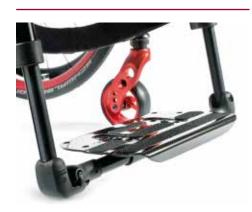

### // PRACTICAL PORTABILITY WITH SWING AWAY FOOTRESTS

They support easy standing transfers in and out of your wheelchair and offer very compact folded dimensions for easy portability by car.

// CARBON PLATFORM FOOTPLATE

Lightweight and stylish flip-up footplate (sideways) with angle and depth adjustment.

// CARBON SIDEGUARD

Very individual and lightweight sideguard with a unique look.

// FOLD-DOWN BACKREST