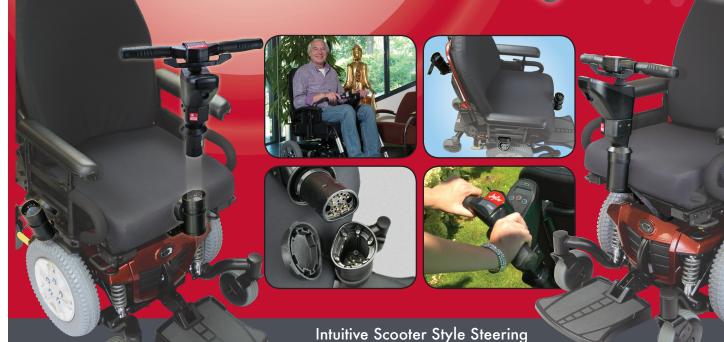

## A New Drive Control that Steers like a Scooter

The JoyBar provides separate controls for steering and speeds, so first-time users are more confident and secure. The combination of power wheelchair maneuverability and scooter style controls creates a more natural rider experience. In the attendant position, the JoyBar provides more stability and greater control without the need of upgraded electronics.

3 Socket Positions • Gold Plated Connection Pins

MMS Medical, 51 East Gate Drive, Little Island, Cork

T 021 4618000 E info@mmsmedical.ie W www.mmsmedical.ie