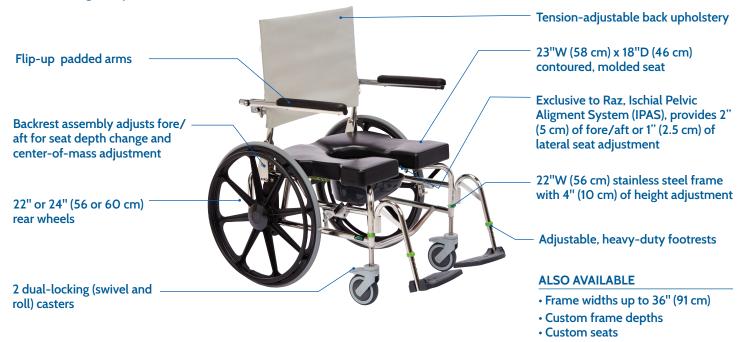

## **FEATURES**

Extensive range of options available

| SPECIFICATIONS                                   | Raz-SP600 (Self Propelled 600 lbs capacity)                                                                                                                                                                                                                                                                                  |
|--------------------------------------------------|------------------------------------------------------------------------------------------------------------------------------------------------------------------------------------------------------------------------------------------------------------------------------------------------------------------------------|
| WEIGHT CAPACITY                                  | 600 lbs (275 kg)                                                                                                                                                                                                                                                                                                             |
| FRAME WIDTH (seat and back frame)                | 22" (56 cm) [Custom widths available]                                                                                                                                                                                                                                                                                        |
| OVERALL WIDTH (with standard armpad)             | 30" (76 cm) with Standard Arm Pad                                                                                                                                                                                                                                                                                            |
| SEAT WIDTH (commode seat)                        | 23" (58 cm)                                                                                                                                                                                                                                                                                                                  |
| SEAT DEPTH (front of back post to front of seat) | 18" (46 cm)                                                                                                                                                                                                                                                                                                                  |
| OVERALL LENGTH WHEN UPRIGHT With Z709 Footrests  | 40" – 42" (101.5 – 106.5 cm)                                                                                                                                                                                                                                                                                                 |
| CLEARANCE HEIGHT UNDER SEAT                      | 5" (125mm) casters with pan brackets: 15.25" or 16.25" (39 cm or 41 cm)<br>5" (125mm) casters without pan brackets: 16" or 17" (40.5 cm or 43 cm)<br>6" (125mm) casters with pan brackets: 16.25", 17.25", 20.25" (41 cm, 44 cm, 51.5 cm)<br>6" (125mm) casters without pan brackets: 17", 18", or 21" (43 cm, 46 cm, 53 cm) |
| ARMREST HEIGHT ABOVE SEAT                        | 9.5" (24 cm)                                                                                                                                                                                                                                                                                                                 |
| SEAT-TO-FLOOR HEIGHT (5" casters)                | 20" and 21" (51 cm and 53 cm)                                                                                                                                                                                                                                                                                                |
| SEAT-TO-FLOOR HEIGHT (6" casters)                | 20", 21", 24" (51 cm, 53 cm and 61 cm)                                                                                                                                                                                                                                                                                       |
| PRODUCT WEIGHT                                   | 5" (125 mm) casters: 68 lbs (30.9 kg)<br>6" (150 mm) casters: 69 lbs (31.3 kg)                                                                                                                                                                                                                                               |
| FRAME AND HARDWARE MATERIAL                      | Stainless Steel (Lifetime warranty against corrosion)                                                                                                                                                                                                                                                                        |