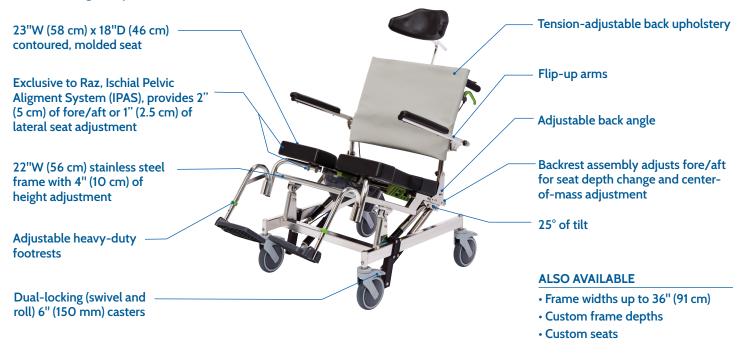

## Raz-AT600

Attendant Propel Heavy Duty Tilt Rehab Shower Commode 600-lb Capacity

**Raz-AT600** [Attendant Tilt, 600-lb (275 kg)] Heavy Duty Rehab Shower Commode Chair with 25° tilt range. The specially engineered, Weight Assist Spring System (WASS) is available in two weight ranges and is adjustable to accommodate the user's weight and center of mass for tilt operation with minimal effort by the attendant.



www.mmsmedical.ie

## **FEATURES**

## Extensive range of options available



| SPECIFICATIONS                                   | Raz-AT600 (Attendant Tilt 600 lbs capacity)                                                         |
|--------------------------------------------------|-----------------------------------------------------------------------------------------------------|
| WEIGHT CAPACITY                                  | 600 lbs (275 kg)                                                                                    |
| FRAME WIDTH (seat and back frame)                | 22" (56 cm)                                                                                         |
| SEAT WIDTH (commode seat)                        | 22" - 30" ( 56 cm - 76 cm)                                                                          |
| SEAT DEPTH (front of