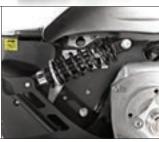

# Legrest

Extremely durable, sturdy adjustable legrest.

Oversized, independently adjustable footplates.