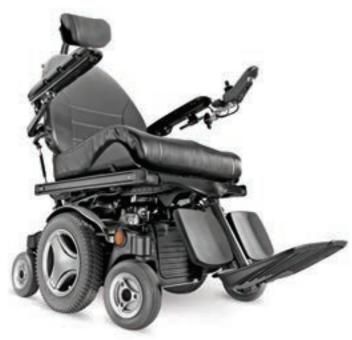

# The corpus seating system, only stronger

Introducing the new **M400 Corpus HD**, a heavy duty power wheelchair designed specifically for users up to 205 kg. The HD has extremely sturdy arm and legrests as well as wider footplates for additional room, and it features the world-renowned Corpus seating system for the ultimate in comfort with an unmatched power tilt range of 0°-45° and an unprecedented recline of 85°-150°. The M400 base is highly maneuverable and has been both extended and widened for the HD model, while the suspension has been strengthened for an overall more stable platform. The ultra-strong actuators allow you to safely elevate your feet above your heart, while the durable mesh-style upholstery helps keep moisture away from the body. With the legendary power and toughness of Permobil, the M400 Corpus HD is built to withstand the rigors of any heavy duty lifestyle.