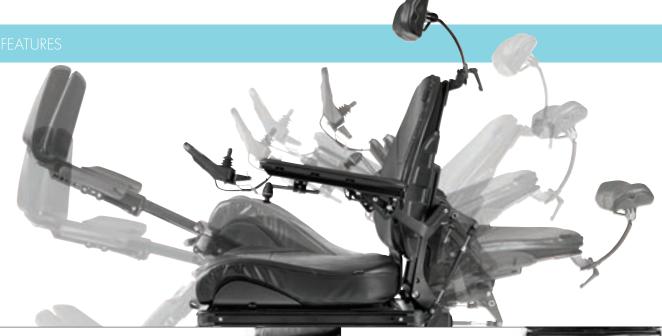

# The corpus seating system, only stronger

Introducing the new **M400 Corpus HD**, a heavy duty power wheelchair designed specifically for users up to 205 kg. The HD has extremely sturdy arm and legrests as well as wider footplates for additional room, and it features the world-renowned Corpus seating system for the ultimate in comfort with an unmatched power tilt range of 0°-45° and an unprecedented recline of 85°-150°. The M400 base is highly maneuverable and has been both extended and widened for the HD model, while the suspension has been strengthened for an overall more stable platform. The ultra-strong actuators allow you to safely elevate your feet above your heart, while the durable mesh-style upholstery helps keep moisture away from the body. With the legendary power and toughness of Permobil, the M400 Corpus HD is built to withstand the rigors of any heavy duty lifestyle.

# Strong actuators

Incredibly strong actuators for seat functions

Armrest pad length 335, 410, 460 mm

power 85° - 150° manual 85° - 120° Backrest angle - adjustable

85° - 175° Legrest angle - adjustable 2 x 73 Ah Battery capacity 30 km Range (ISO 7176-4) Maximum speed 8 km/h Turning radius (ISO 7176-5) 560 mm 2 x 350 Watt Motor power

Obstacle height 60 mm Ground clearance 74 mm Suspension yes

Electronics

Powered seat lift option, 200 mm option, 0° - 45° Powered seat tilt

Powered leg rest adjustment option Powered backrest adjustment option EN12182/EN12184 CE yes