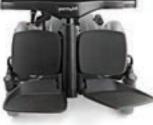

# Legrest

Extremely durable, sturdy adjustable legrest.

Oversized, independently adjustable footplates.