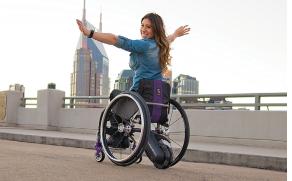

*Compatible with folding chairs* 

The quick-release mounting bar is a dream come true. Just pull back on the spring loaded flanges to quickly attach or remove vour SmartDrive.