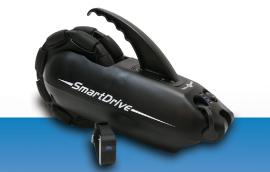

Introducing the NEW SmartDrive® MX2+

MMS Medical 51 East Gate Drive Little island, Cork

T: 021 4618000 . F: 021 4618099 E: info@mmsmedical.ie www.mmsmedical.ie

The SmartDrive<sup>®</sup> is the award-winning power assist that gives greater freedom and power to chair users.

- POWERFUL Cruises up hills and over thick carpet.
- INTUITIVE So simple to use and your shoulders will thank you.
- SIMPLE Turn on and go all day without recharging.
- FLEXIBLE Moves with you for wheelies and curbs.
- LIGHTWEIGHT So light, just hook on and you're all set.