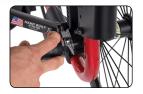

*Compatible with folding chairs* 

The quick-release mounting bar is a dream come true. Just pull back on the spring loaded flanges to quickly attach or remove vour SmartDrive.