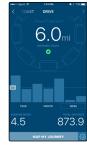

## PushTracker Activity Monitoring

Smart and fashionable, the PushTracker senses your movements to effortlessly control your SmartDrive. And now it also tracks and displays daily activityincluding push count, coast time and more.

## Smartphone App

The PushTracker App provides even more information and power assist individualization. Everything seamlessly connects to give you a complete picture of activity helping you monitor habits, reduce injury and ultimately impróve vour life.