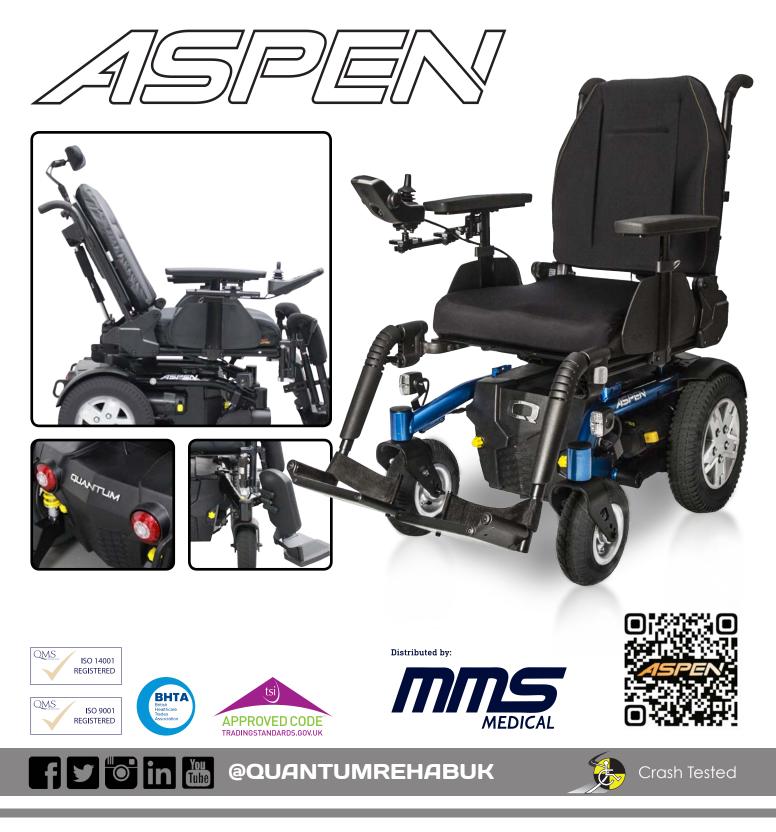

Featuring the new TB Flex seating system, an easily adjustable, versatile design that can grow with the client and can accept Q-Logic and R-Net controls.