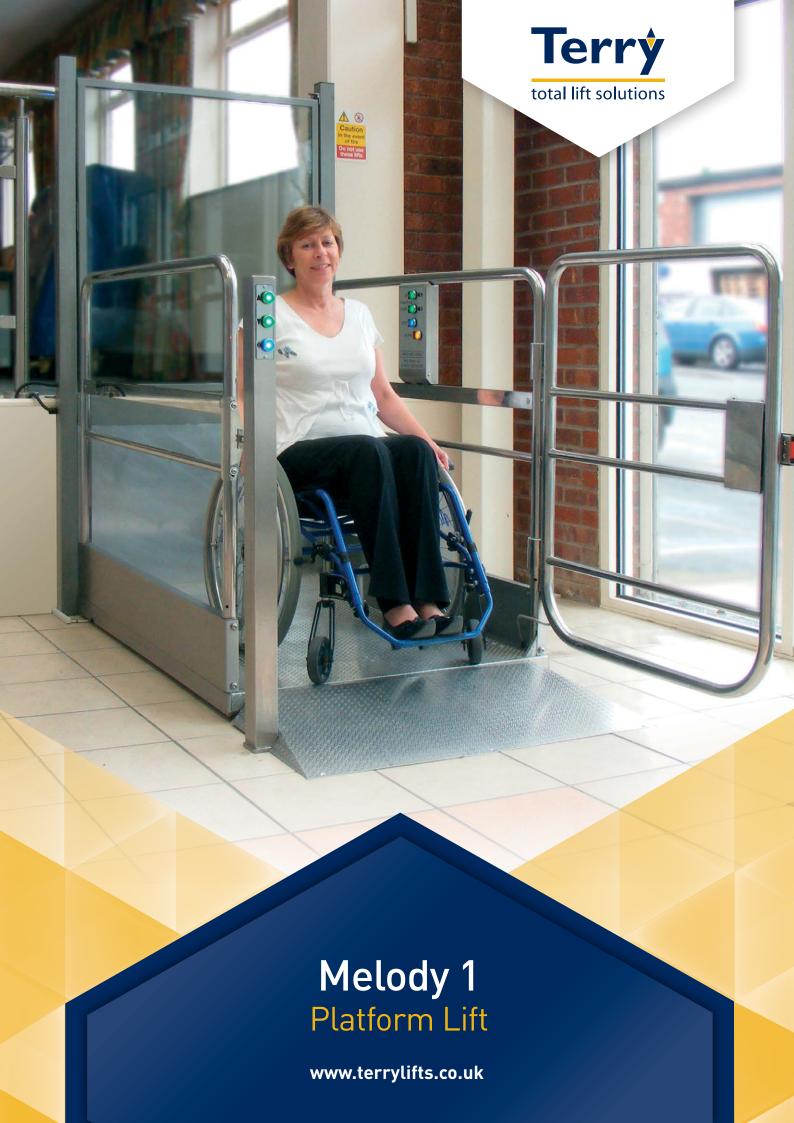

The Melody 1 Platform Lift offers a reliable and compact solution for wheelchair access. Whether installed for domestic or public access use, the lift provides a more convenient and practical alternative when constructing a ramp is not feasible. The design incorporates an external fixed ramp to eliminate the need for a pit, keeping building work to a minimum. In public buildings, Melody 1 allows for compliance with current disability regulations.

## Standard features

- Quick installation in one day minimal building work required
- No need for an enclosure or support tower
- Easy to operate, illuminated constant pressure controls
- Attractive stainless steel finish (RAL colours available as an option)
- Upper level gate option (required when lifting height exceeds 290 mm for domestic and 260 mm for public access)
- Pit option available for internal use
- Optional security features (Radio enabler, Radio isolate and Authorised key holder)
- Optional polycarbonate infill panels to gate and carriage sides
- Optional bridging steps for domestic applications only