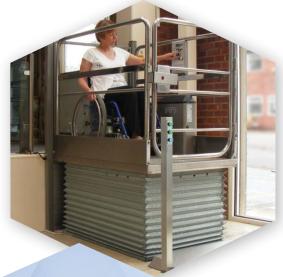

The Melody 1 Platform Lift offers a reliable and compact solution for wheelchair access. Whether installed for domestic or public access use, the lift provides a more convenient and practical alternative when constructing a ramp is not feasible. The design incorporates an external fixed ramp to eliminate the need for a pit, keeping building work to a minimum. In public buildings, Melody 1 allows for compliance with current disability regulations.

## Standard features

- Quick installation in one day minimal building work required
- No need for an enclosure or support tower
- Easy to operate, illuminated constant pressure controls
- Attractive stainless steel finish (RAL colours available as an option)
- Upper level gate option (required when lifting height exceeds 290 mm for domestic and 260 mm for public access)
- Pit option available for internal use
- Optional security features (Radio enabler, Radio isolate and Authorised key holder)
- Optional polycarbonate infill panels to gate and carriage sides
- Optional bridging steps for domestic applications only