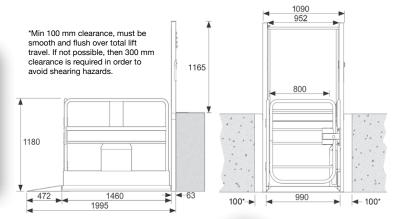

sides
- Optional bridging steps for domestic applications only

## **Specifications**

**Application range:** Wheelchair users and people with impaired mobility. Internal and external locations

Safe working load: 250 kg
Maximum travel: 1000 mm

Lifting mechanism: Hydraulic scissor

Rated speed: 0.06 m/s

Electrical supply: Single phase 220/240 V ~ 50/60 Hz

Low voltage operating system: 24 VDC

Operating temperature range: -10 °C to +40 °C

**Safety:** Full platform safe edge which stops the lift should it touch any obstacle in the down direction only. Fully interlocked carriage gate and upper gate (if required). Bellows style cover prevents access to lifting mechanism. The lift has full battery back-up and an on-car emergency lowering facility.

## **Dimensions**

All dimensions in mm





## The Terry Lifts Guarantee



- Safety: Full safety features
- ✓ Compliance: BS6440:2011 and Machinery Directive



- Certification: ISO 9001:2015, ISO 14001:2015 and OHSAS 18001:2007
- Origin: Designed & manufactured in the UK with over 45 years' experience

Call MMS Medical today on: 021 4618000 or e-mail: info@mmsmedical.ie



MMS Medical 51 Eastgate Drive, Little Island, Cork.

T: 021 4618000 E: info@mmsmedical.ie www,mmsmedical.ie