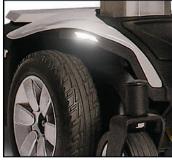

The Jazzy Air<sup>®</sup> features Active-Trac<sup>®</sup> suspension, which provides unique stability in both the raised and lowered position. With a tight turning radius of 57.15 cm (22.5"), unique Mid-Wheel 6<sup>®</sup> Drive Design and the addition of bright LED markers combines to make the Air a smoother more enjoyable journey.

# **Colour Options**

VR2 drive control with LED marker switch & Buddy button for 10" seat lift

10" Seat lift, which can be operated at 3.5 Mph

Integrated footplate and footplate design

Bright LED marker lights