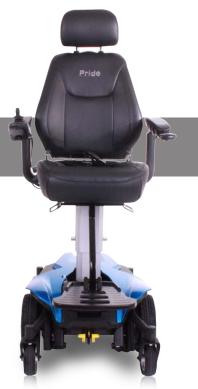

The Jazzy Air's advanced suspension provides unique stability in raised and lower positions. Users are able to drive safely at 3.5 mph fully elevated enabling enhanced **#socialmobility** 

CORK Tel: 021 461 8000 | Fax: 021 461 8099 | DUBLIN Tel: 01 450 0582 Fax: 01 456 5889 Email: info@mmsmedical.ie| Web: www.mmsmedical.ie

# **Introduction**

Introducing the new Jazzy Air<sup>®</sup> a new era in power mobility. The advanced stability and performance of the chassis allows the Jazzy Air to be safely elevated to 10", whilst driving at 3.5 mph.

# Seating Options

Choice of 16" x 16", 18" x 18" and 20" x 20" contoured high-back reclining sport seat