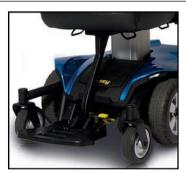

# **Colour Options**

VR2 drive control with LED marker switch & Buddy button for 10" seat lift

10" Seat lift, which can be operated at 3.5 Mph

Integrated footplate and footplate design

Bright LED marker lights