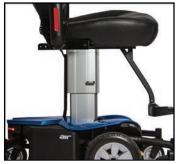

The Jazzy Air<sup>®</sup> features Active-Trac<sup>®</sup> suspension, which provides unique stability in both the raised and lowered position. With a tight turning radius of 57.15 cm (22.5"), unique Mid-Wheel 6<sup>®</sup> Drive Design and the addition of bright LED markers combines to make the Air a smoother more enjoyable journey.