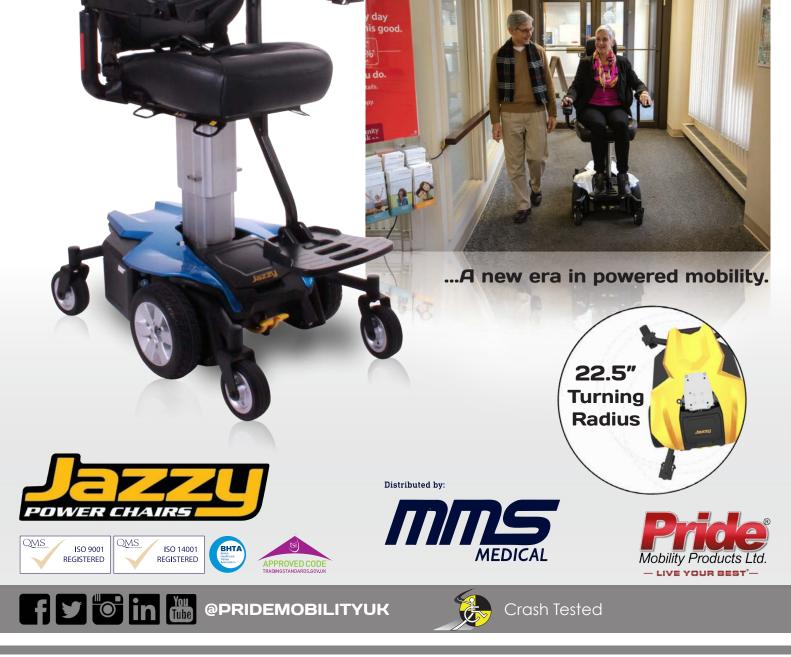

# **Introduction**

Introducing the new Jazzy Air<sup>®</sup> a new era in power mobility. The advanced stability and performance of the chassis allows the Jazzy Air to be safely elevated to 10", whilst driving at 3.5 mph.

The Jazzy Air<sup>®</sup> features Active-Trac<sup>®</sup> suspension, which provides unique stability in both the raised and lowered position. With a tight turning radius of 57.15 cm (22.5"), unique Mid-Wheel 6<sup>®</sup> Drive Design and the addition of bright LED markers combines to make the Air a smoother more enjoyable journey.