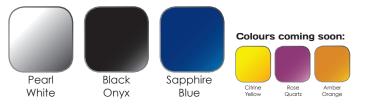

# **Colour Options**

VR2 drive control with LED marker switch & Buddy button for 10" seat lift

10" Seat lift, which can be operated at 3.5 Mph

Integrated footplate and footplate design

Bright LED marker lights