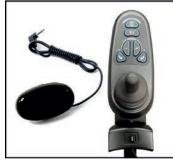

# **Colour Options**

VR2 drive control with LED marker switch & Buddy button for 10" seat lift

10" Seat lift, which can be operated at 3.5 Mph

Integrated footplate and footplate design

Bright LED marker lights